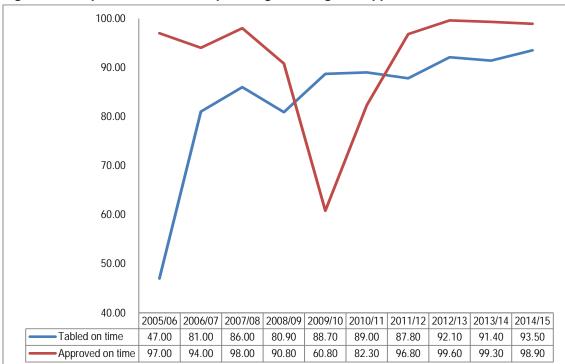

### **Broad Trends:**

- 1. In aggregate 261 out of 278 or 94 per cent of the municipalities tabled their budgets in their respective municipal councils on time, 7 municipalities' more than last year's 254 municipalities.
- 2. 276 out of 278 or 99 per cent of the municipalities adopted their budget within the prescribed period. Hlabisa (KZN274) and Knysna (WC048) are the only municipalities that adopted their budgets late.
- 3. 271 municipalities prepared their own budgets and only 7 out of 278 or 3 per cent of the municipalities had their budgets prepared by external service providers.
- 4. 11 out of 278 or 3.7 per cent of the 278 municipalities planned to table another adjustments budget for their previous year's budget i.e. for the 2013/14 municipal financial year; this is an increase of 0.9 per cent from last year's 3 per cent.
- 5. The graph below reflects the trend in tabling and approval of municipal budgets since the 2005/06.

Figure 1: Compliance with municipal budget tabling and approval deadlines

- 6. Section 28(7) requires municipalities to apply section 22(b), 23(3) and 24(3) in respect of an adjustment budget. There was a decrease in the number of municipalities that complied with section 22(b)(i) of the MFMA which requires them to submit their adjustments budget in both printed and electronic formats to National Treasury, the relevant provincial treasury. A total of 255 or 92 per cent of municipalities complied with section 22(b)(i) and a decrease of 3 per cent is noted from 2013/14. Section 24(3) requires the accounting officer of a municipality to submit the adjustment budget to National Treasury and the relevant provincial treasuries. A total of 267 or 96 per cent of municipalities complied with section 24(3) by submitting to the relevant provincial treasury, an increase of 2 per cent compliance compared to the 2013/14 financial year.
- 7. It is not compulsory for municipalities to adjust their budgets; therefore we may see a change in the number of municipalities that submit their adjusted budgets to National Treasury.