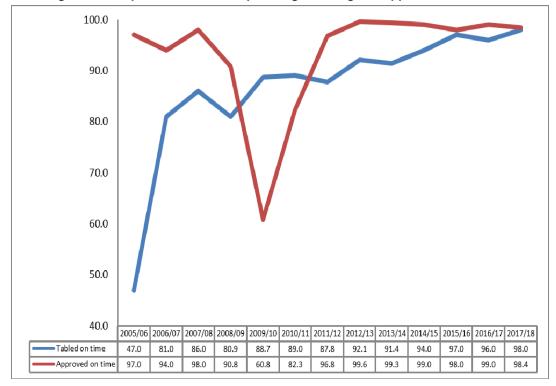

#### **Broad Trends:**

- 1. In aggregate 251 out of 257 or 98 per cent of the municipalities tabled their budgets in their respective municipal councils on time, 2 per cent more than last year's 96 per cent.
- 2. 253 of the 257 or 98 per cent of the municipalities adopted their budget within the prescribed period. Municipalities that adopted their budgets late are Sedibeng (DC42), Mogale City (GT481), Nama Khoi (NC062) and Beaufort West (WC053)
- 3. 254 of the 257 municipalities prepared their own budgets and only 3 municipalities or 1 per cent indicated that their budgets were prepared by external service providers. The 3 municipalities who prepared their budget through external service providers are Kannaland (WC041), Thembelihle (NC076) and Emalahleni (EC136).
- 4. 11 out of 257 or 4.3 per cent of the municipalities planned to table another adjustments budget for their previous year's budget i.e. for the 2016/17 municipal financial year; this is 1.7 percentage less than last year's.
- 5. The graph below reflects the trend in tabling and approval of municipal budgets since the 2005/06.

Figure 1: Compliance with municipal budget tabling and approval deadlines

- 6. Section 28(7) requires municipalities to apply section 22(b) and 24(3) in respect of an adjustments budget. The MFMA requires them to submit their adjustments budget in both printed and electronic formats to National Treasury and the relevant provincial treasury. A total of 245 or 95 per cent of municipalities complied with section 22(b) and section 24(3).
- 7. From a provincial perspective, the figures suggest that Western Cape performed the worst in terms of tabling their budgets within the legislated timeframes with 6.7 per cent

- or 1 municipality, not meeting the deadline. North West in particular has experienced a significant increase in the level of compliance where 100 per cent of their municipalities managed to table their 2017/18 budgets on time compared to their 87 per cent compliance recorded in the previous financial year.
- 8. From a provincial perspective, the figures suggest that Western Cape performed the worst in terms of tabling their budgets within the legislated timeframes with 6.7 per cent or 1 municipality, not meeting the deadline. North West in particular has experienced a significant increase in the level of compliance where 100 per cent of their municipalities managed to table their 2017/18 budgets on time compared to their 87 per cent compliance recorded in the previous financial year.
- 9. The highest rate of compliance with meeting the deadline is in Eastern Cape, Limpopo, Mpumalanga and North West where 100 per cent of their municipalities' tabled their budgets on time.