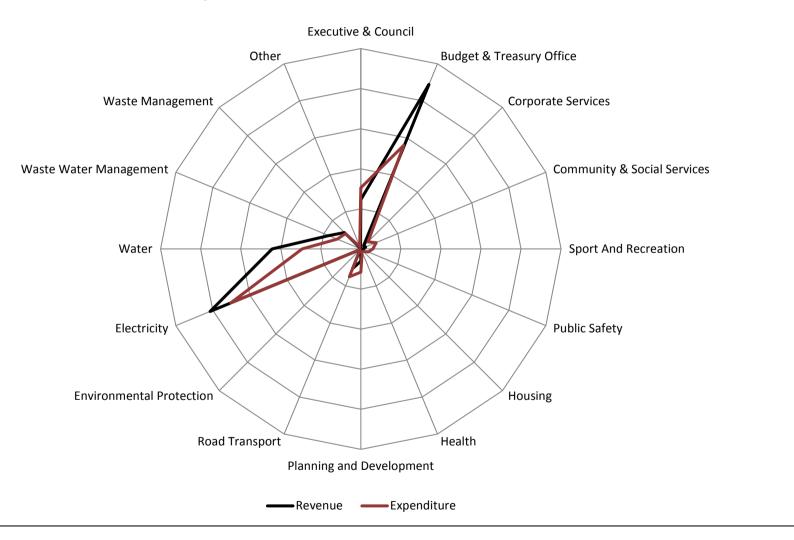

## Category C operating revenue and expenditure by standard classification, 2017/18