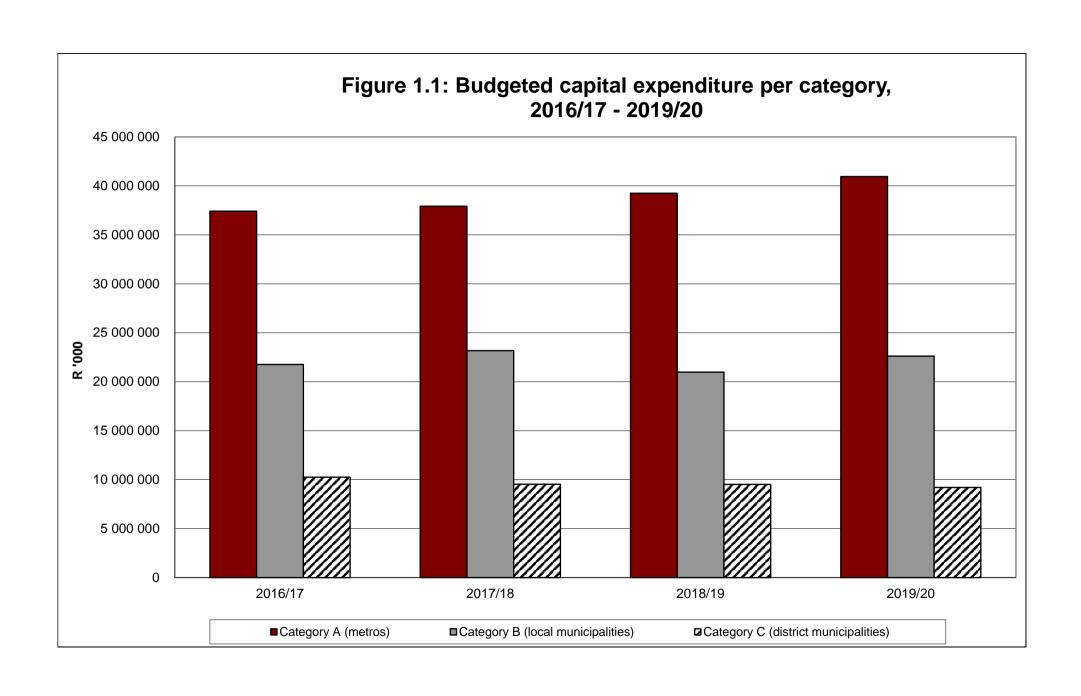

Figure 3.1: Budgeted capital expenditure per metro, 2016/17 - 2019/20 12 000 000 10 000 000 8 000 000 **6** 000 000 4 000 000 2 000 000 0 **Buffalo City** Cape Town Ekurhuleni Metro City Of Nelson Mandela City Of Tshwane eThekwini Mangaung Johannesburg Bay **■**2016/17 **■**2017/18 **□**2018/19 **■**2019/20



Figure 4.1: Aggregated National budgeted expenditure for services, 2016/17 - 2019/20



Figure 4.2: Aggregated National budgeted revenue for services, 2016/17 - 2019/20



Figure 4.3: Aggregated budgeted expenditure for services by metros, 2016/17 - 2019/20



Figure 4.4: Aggregated budgeted revenue for services by metros, 2016/17 - 2019/20



Figure 4.5: Aggregated budgeted expenditure for services by local municipalities, 2016/17 - 2019/20



Figure 4.6: Aggregated budg