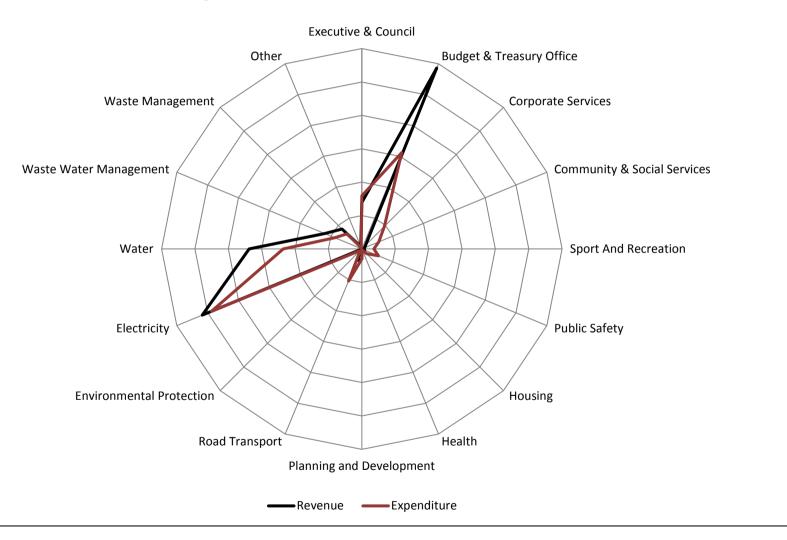

## Category B operating revenue and expenditure by standard classification, 2017/18