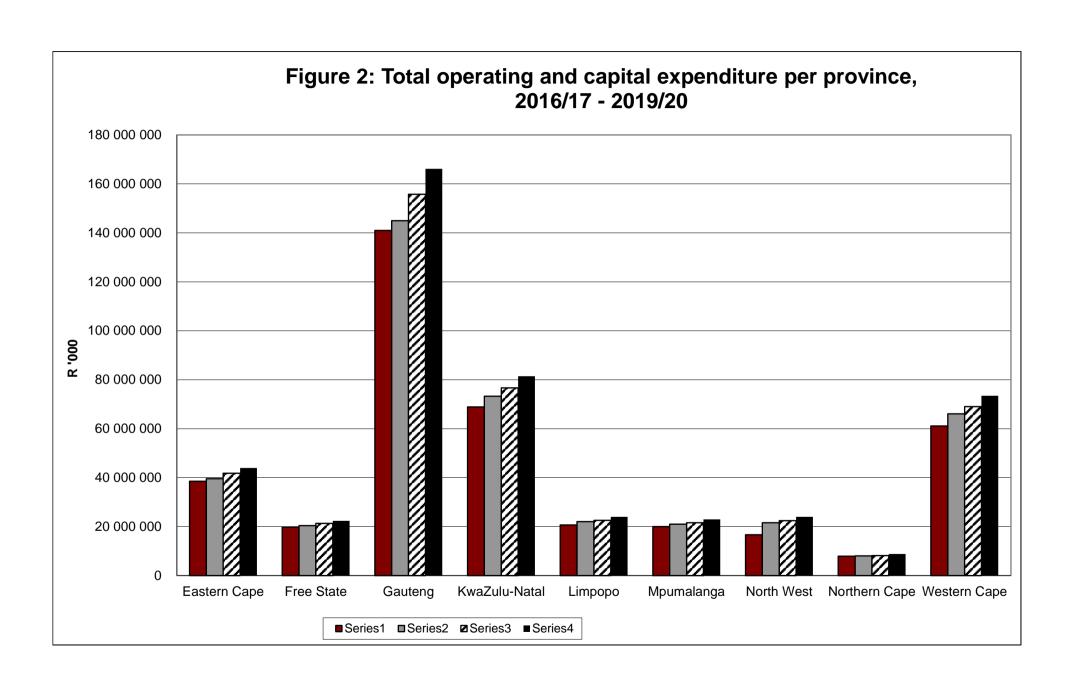

Figure 3.1: Budgeted capital expenditure per metro, 2016/17 - 2019/20 12 000 000 10 000 000 8 000 000 **6** 000 000 4 000 000 2 000 000 0 **Buffalo City** Cape Town Ekurhuleni Metro City Of Nelson Mandela City Of Tshwane eThekwini Mangaung Johannesburg Bay **■**2016/17 **■**2017/18 **□**2018/19 **■**2019/20



Figure 4.1: Aggregated National budgeted expenditure for services, 2016/17 - 2019/20



Figure 4.2: Aggregated National budgeted revenue for services, 2016/17 - 2019/20



Figure 4.3: Aggregated budgeted expenditure for services by metros, 2016/17 - 2019/20



Figure 4.4: Aggregated budgeted revenue for services by metros, 2016/17 - 2019/20



Figure 4.5: Aggregated budgeted expenditure for services by local municipalities, 2016/17 - 2019/20



Figure 4.6: Aggregated budgeted