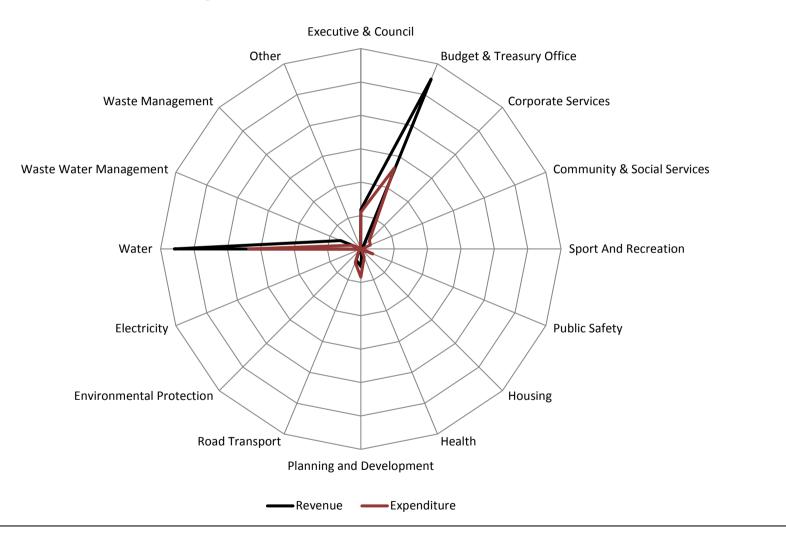

# Aggregated operating revenue and expenditure by standard classification, 2017/18