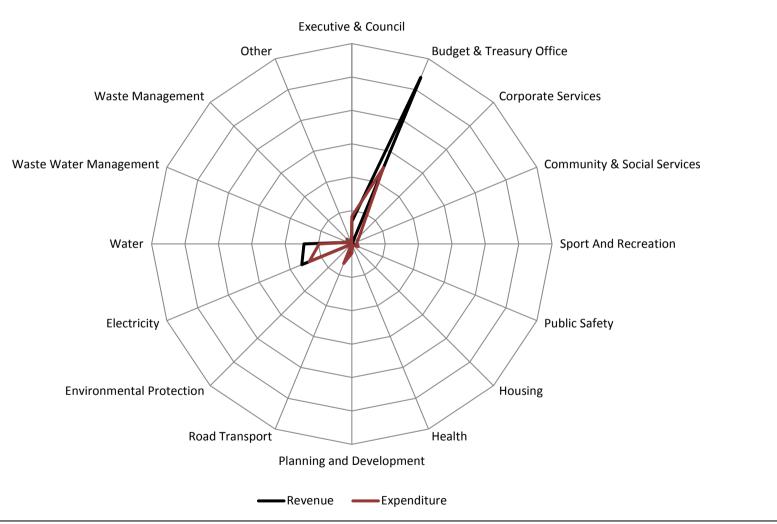

## Category A operating revenue and expenditure by standard classification, 2017/18