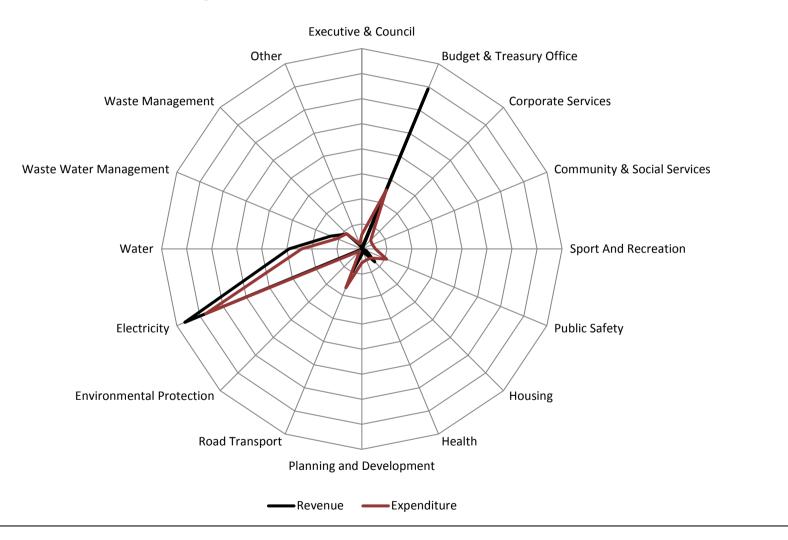

## Category B operating revenue and expenditure by standard classification, 2017/18