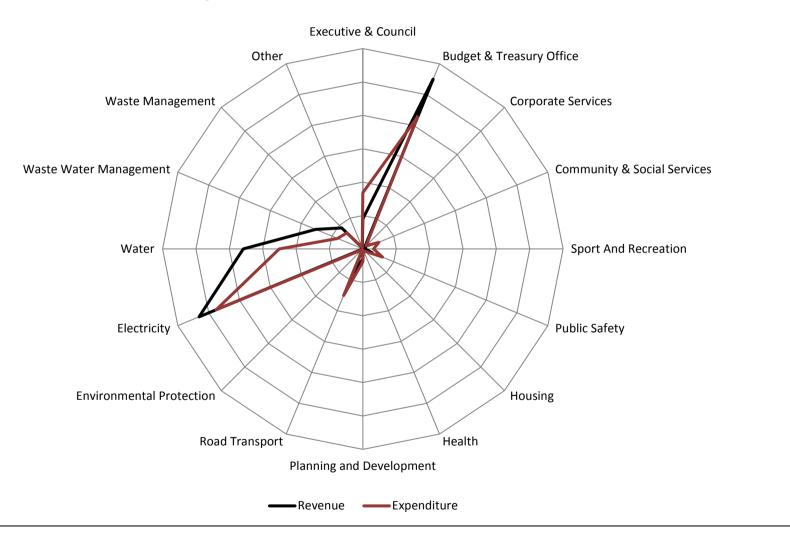

## Category A operating revenue and expenditure by standard classification, 2017/18