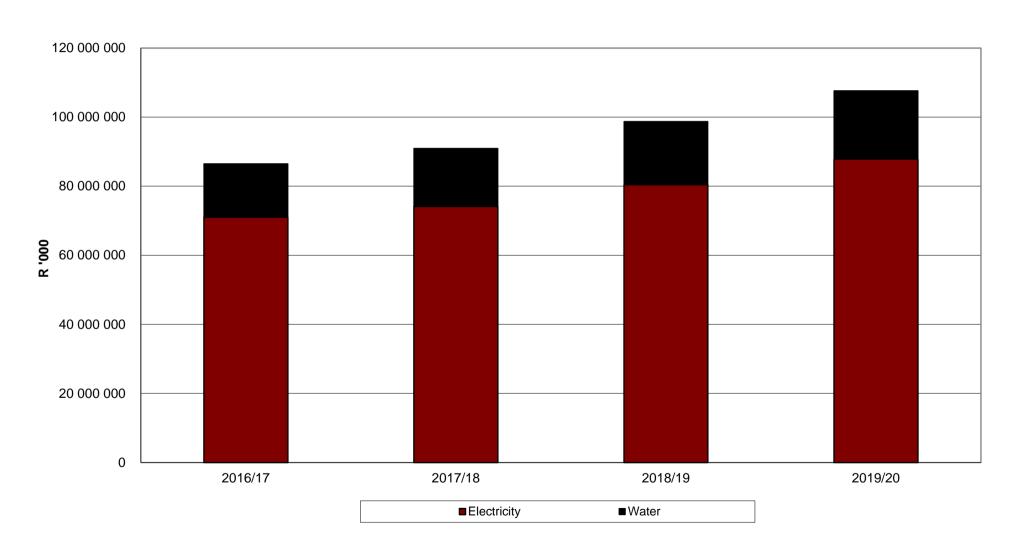

Figure 4.1: Aggregated National budgeted expenditure for services, 2016/17 - 2019/20

Figure 4.2: Aggregated National budgeted revenue for services, 2016/17 - 2019/20

Figure 4.3: Aggregated budgeted expenditure for services by metros, 2016/17 - 2019/20