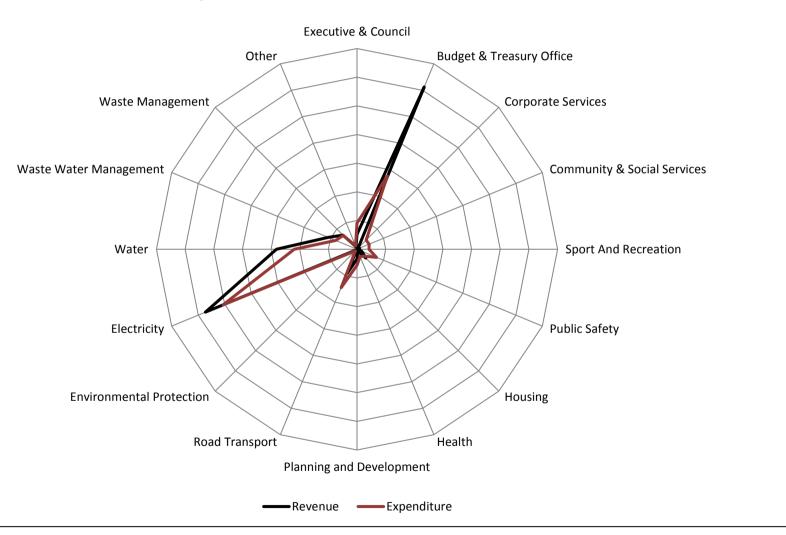

## Category A operating revenue and expenditure by standard classification, 2017/18