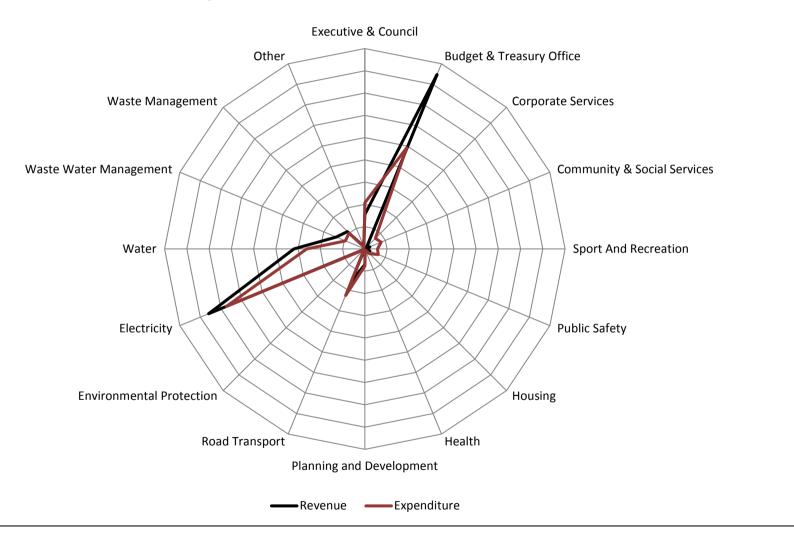

## Category C operating revenue and expenditure by standard classification, 2017/18