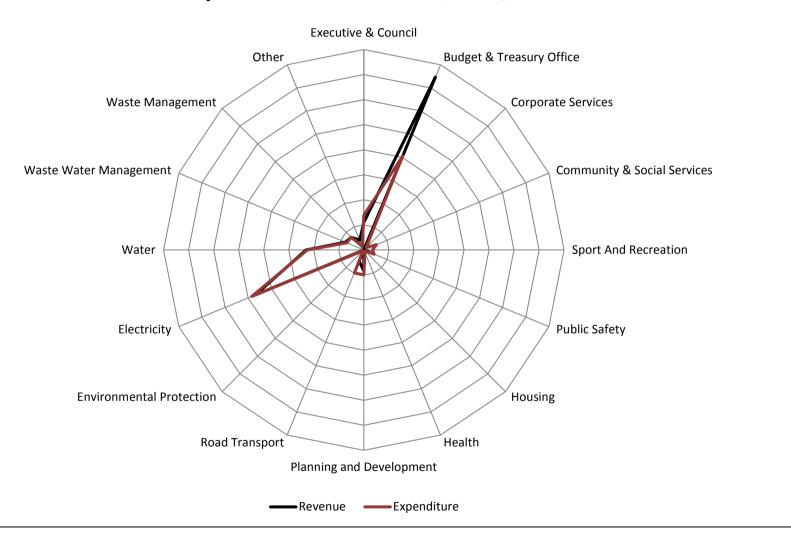

## Category B operating revenue and expenditure by standard classification, 2017/18