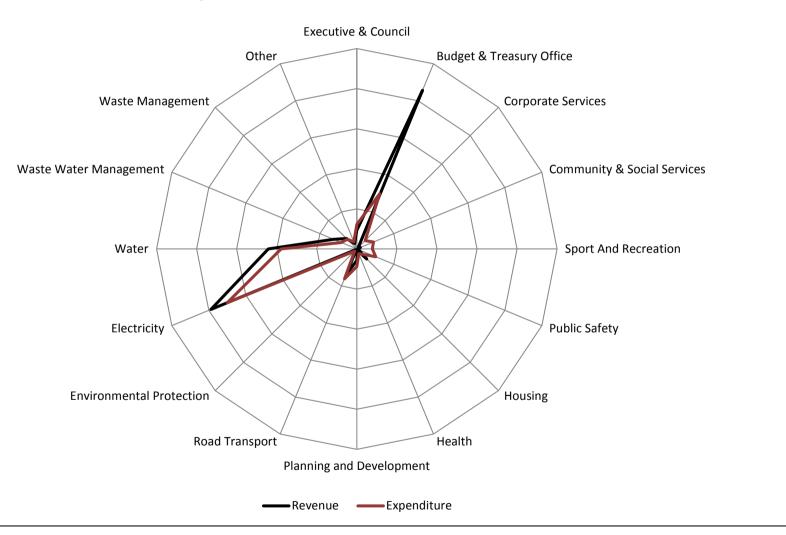

# Aggregated operating revenue and expenditure by standard classification, 2017/18