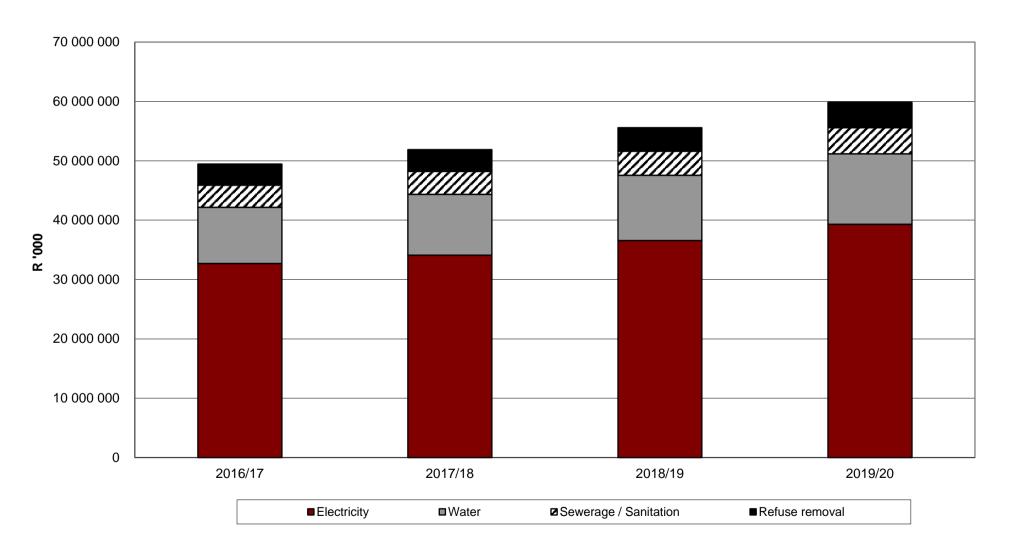

Figure 4.1: Aggregated National budgeted expenditure for services, 2016/17 - 2019/20

Figure 4.2: Aggregated National budgeted revenue for services, 2016/17 - 2019/20

Figure 4.3: Aggregated budgeted expenditure for services by metros, 2016/17 - 2019/20