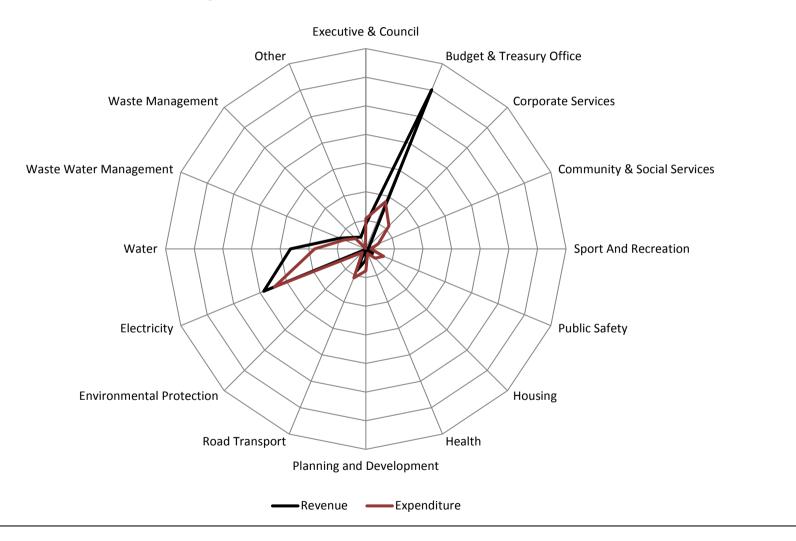

## Category A operating revenue and expenditure by standard classification, 2017/18