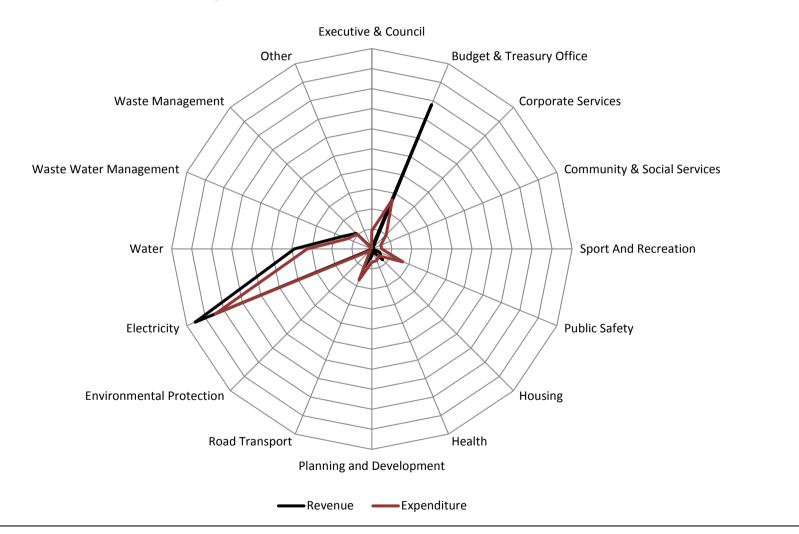

## Category C operating revenue and expenditure by standard classification, 2017/18