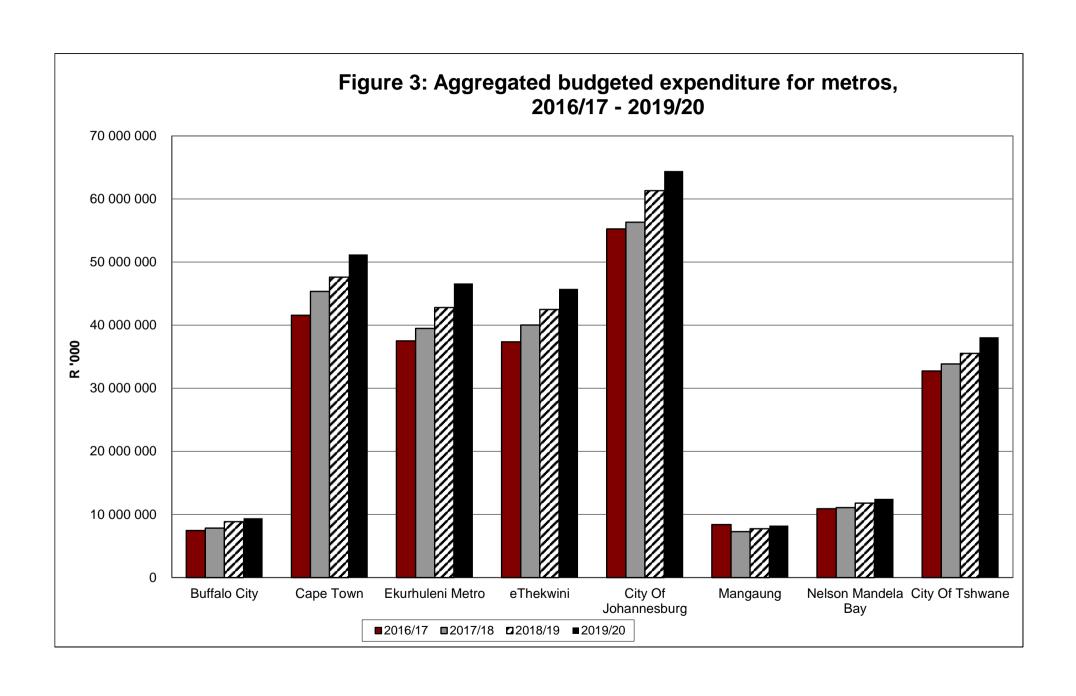

Figure 3.1: Budgeted capital expenditure per metro, 2016/17 - 2019/20 12 000 000 10 000 000 8 000 000 **6** 000 000 4 000 000 2 000 000 0 **Buffalo City** Cape Town Ekurhuleni Metro City Of Nelson Mandela City Of Tshwane eThekwini Mangaung Johannesburg Bay **■**2016/17 **■**2017/18 **□**2018/19 **■**2019/20



Figure 4.1: Aggregated National budgeted expenditure for services, 2016/17 - 2019/20



Figure 4.2: Aggregated National budgeted revenue for services, 2016/17 - 2019/20



Figure 4.3: Aggregated budgeted expenditure for services by metros, 2016/17 - 2019/20



Figure 4.4: Aggregated budgeted revenue for services by metros, 2016/17 - 2019/20



Figure 4.5: Aggregated budgeted expenditure for services by local municipalities, 2016/17 - 2019/20



Figure 4.6: Aggregated budgeted reven