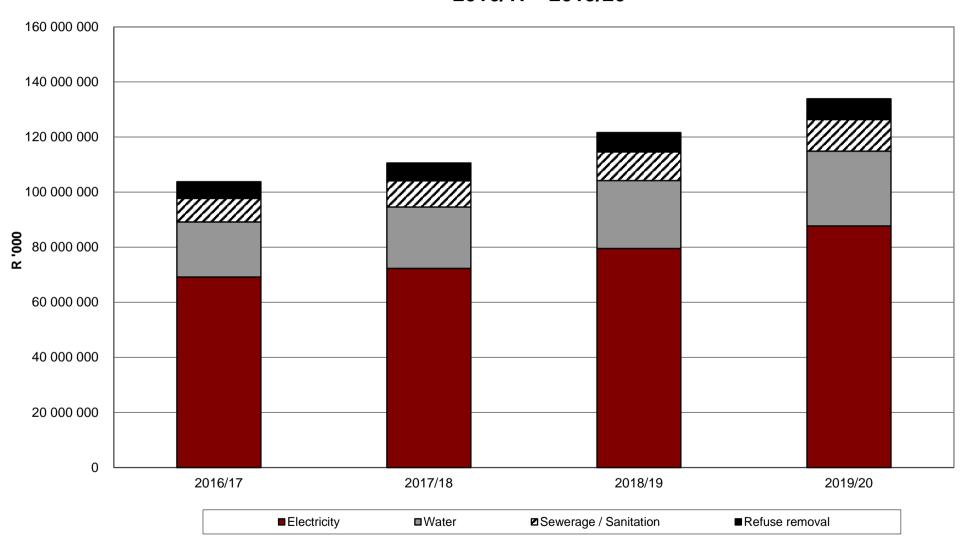

Figure 4.4: Aggregated budgeted revenue for services by metros, 2016/17 - 2019/20

Figure 4.5: Aggregated budgeted expenditure for services by local municipalities, 2016/17 - 2019/20

Figure 4.6: Aggregated budgeted revenue for services by local municipalities, 2016/17 - 2019/20