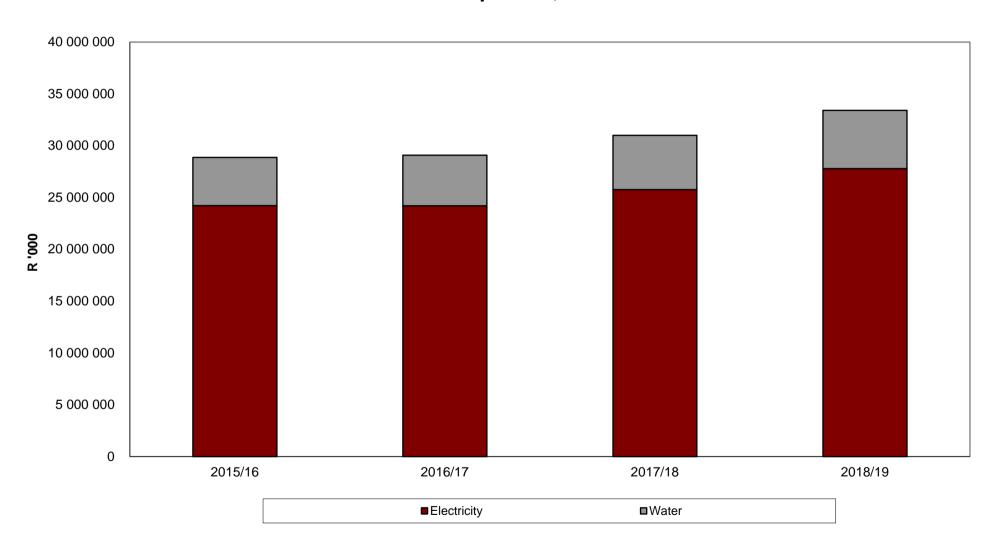

Figure 4.1: Aggregated National budgeted expenditure for services, 2016/17 - 2019/20

Figure 4.2: Aggregated National budgeted revenue for services, 2016/17 - 2019/20

Figure 4.3: Aggregated budgeted expenditure for services by metros, 2016/17 - 2019/20