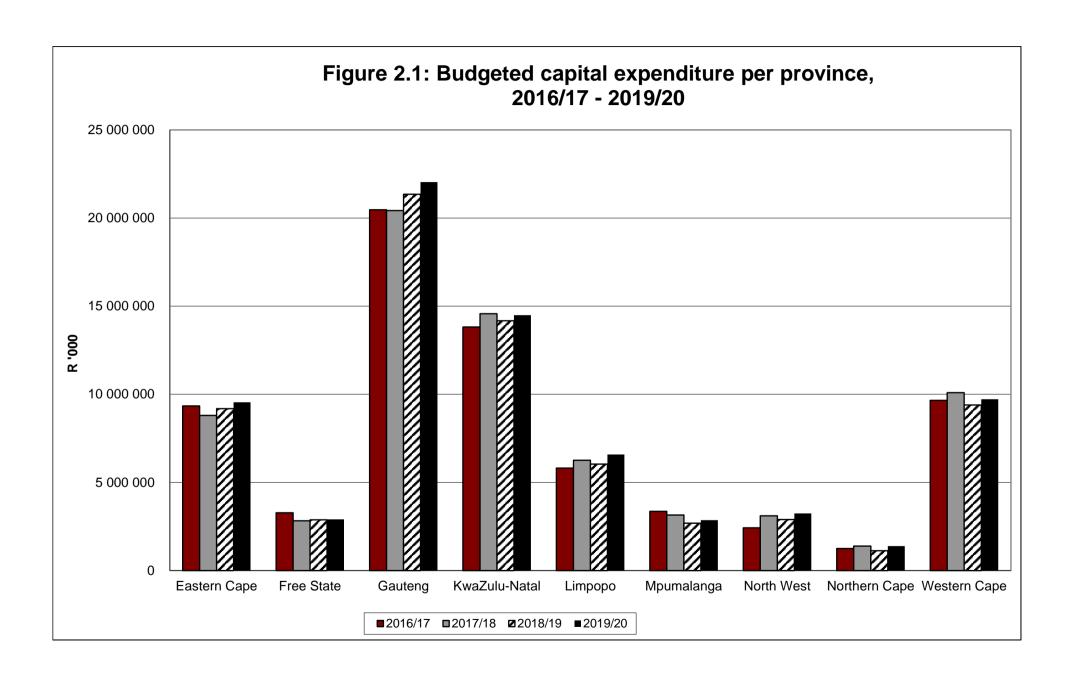

Figure 3.1: Budgeted capital expenditure per metro, 2016/17 - 2019/20 12 000 000 10 000 000 8 000 000 **6** 000 000 4 000 000 2 000 000 0 **Buffalo City** Cape Town Ekurhuleni Metro City Of Nelson Mandela City Of Tshwane eThekwini Mangaung Johannesburg Bay **■**2016/17 **■**2017/18 **□**2018/19 **■**2019/20



Figure 4.1: Aggregated National budgeted expenditure for services, 2016/17 - 2019/20



Figure 4.2: Aggregated National budgeted revenue for services, 2016/17 - 2019/20



Figure 4.3: Aggregated budgeted expenditure for services by metros, 2016/17 - 2019/20



Figure 4.4: Aggregated budgeted revenue for services by metros, 2016/17 - 2019/20



Figure 4.5: Aggregated budgeted expenditure for services by local municipalities, 2016/17 - 2019/20



Figure 4.6: Aggregated budgeted r