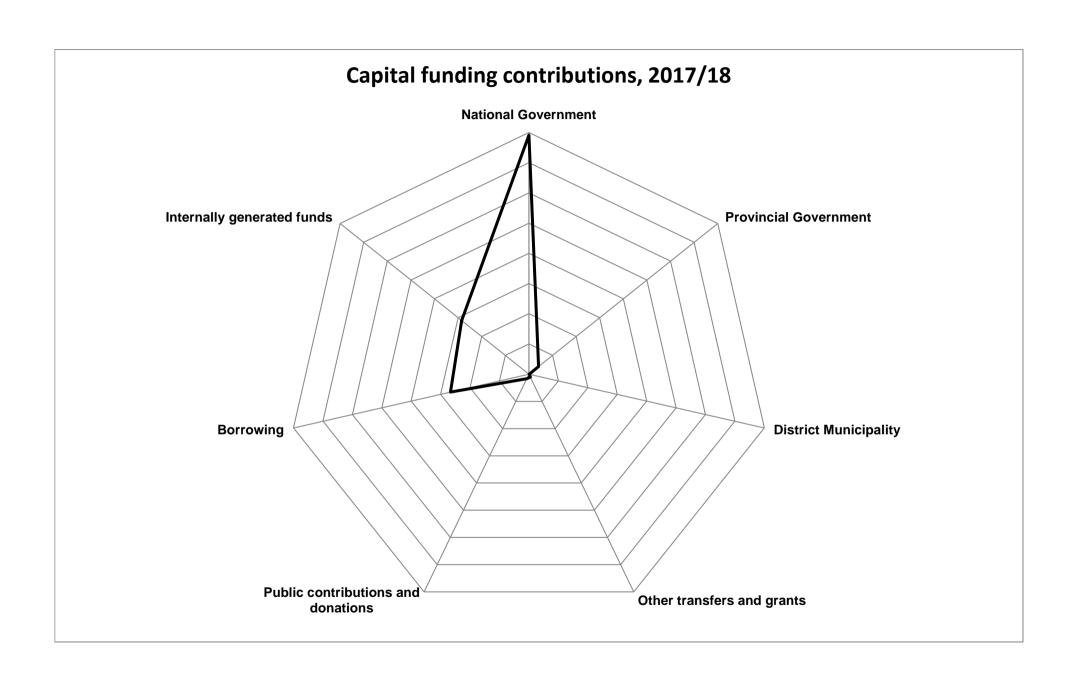

# Aggregated operating revenue and expenditure by standard classification, 2017/18