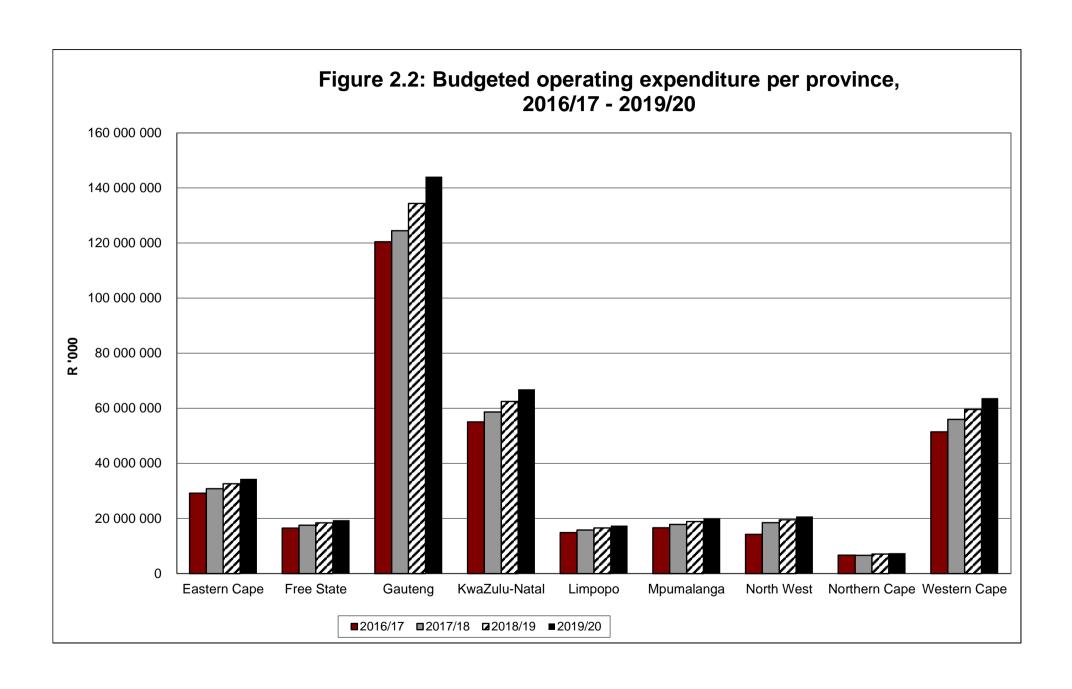

Figure 3.1: Budgeted capital expenditure per metro, 2016/17 - 2019/20 12 000 000 10 000 000 8 000 000 **6** 000 000 4 000 000 2 000 000 0 **Buffalo City** Cape Town Ekurhuleni Metro City Of Nelson Mandela City Of Tshwane eThekwini Mangaung Johannesburg Bay **■**2016/17 **■**2017/18 **□**2018/19 **■**2019/20



Figure 4.1: Aggregated National budgeted expenditure for services, 2016/17 - 2019/20



Figure 4.2: Aggregated National budgeted revenue for services, 2016/17 - 2019/20



Figure 4.3: Aggregated budgeted expenditure for services by metros, 2016/17 - 2019/20



Figure 4.4: Aggregated budgeted revenue for services by metros, 2016/17 - 2019/20



Figure 4.5: Aggregated budgeted expenditure for services by local municipalities, 2016/17 - 2019/20



Figure 4.6: Aggregated budgeted rev