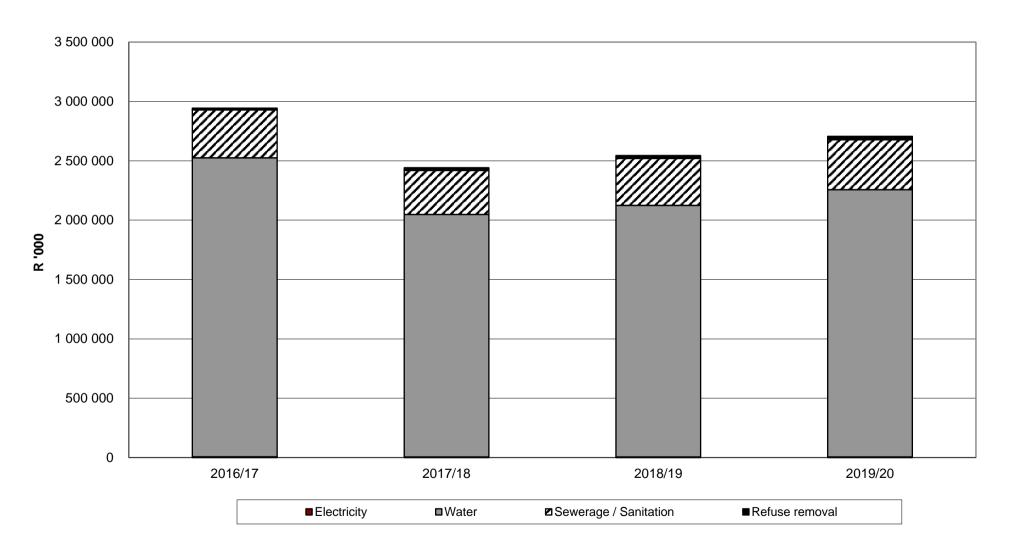

Figure 4.4: Aggregated budgeted revenue for services by metros, 2016/17 - 2019/20

Figure 4.5: Aggregated budgeted expenditure for services by local municipalities, 2016/17 - 2019/20

Figure 4.6: Aggregated budgeted revenue for services by local municipalities, 2016/17 - 2019/20