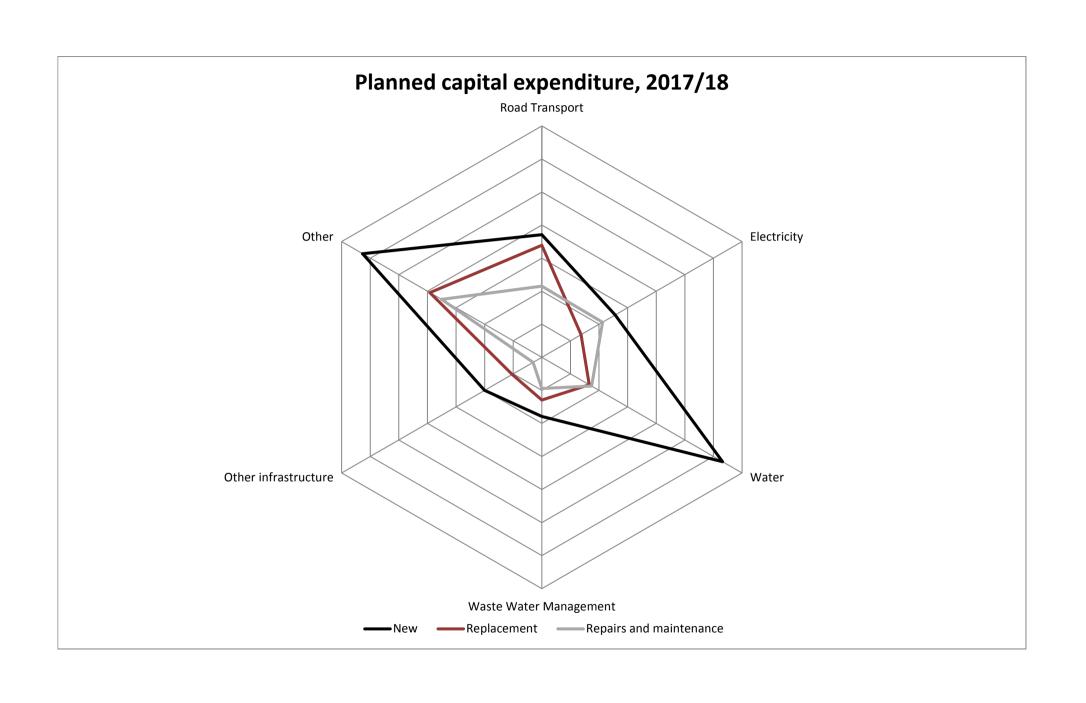

Figure 3.1: Budgeted capital expenditure per metro, 2016/17 - 2019/20 12 000 000 10 000 000 8 000 000 **6** 000 000 4 000 000 2 000 000 0 **Buffalo City** Cape Town Ekurhuleni Metro City Of Nelson Mandela City Of Tshwane eThekwini Mangaung Johannesburg Bay **■**2016/17 **■**2017/18 **□**2018/19 **■**2019/20