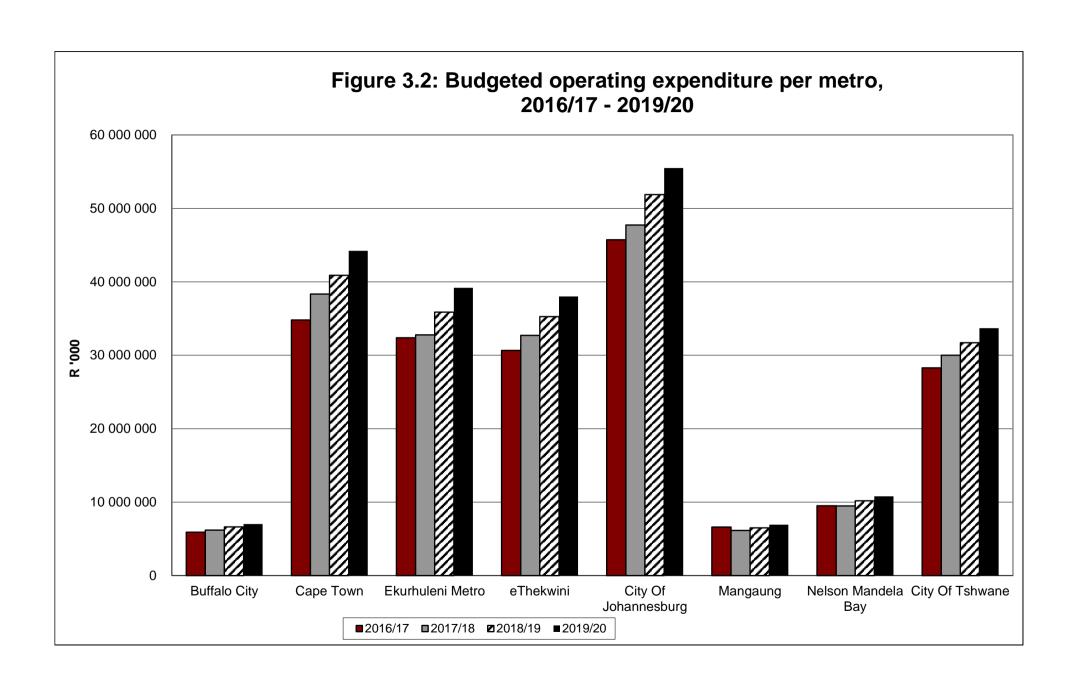

Figure 3.1: Budgeted capital expenditure per metro, 2016/17 - 2019/20 12 000 000 10 000 000 8 000 000 **6** 000 000 4 000 000 2 000 000 0 **Buffalo City** Cape Town Ekurhuleni Metro City Of Nelson Mandela City Of Tshwane eThekwini Mangaung Johannesburg Bay **■**2016/17 **■**2017/18 **□**2018/19 **■**2019/20