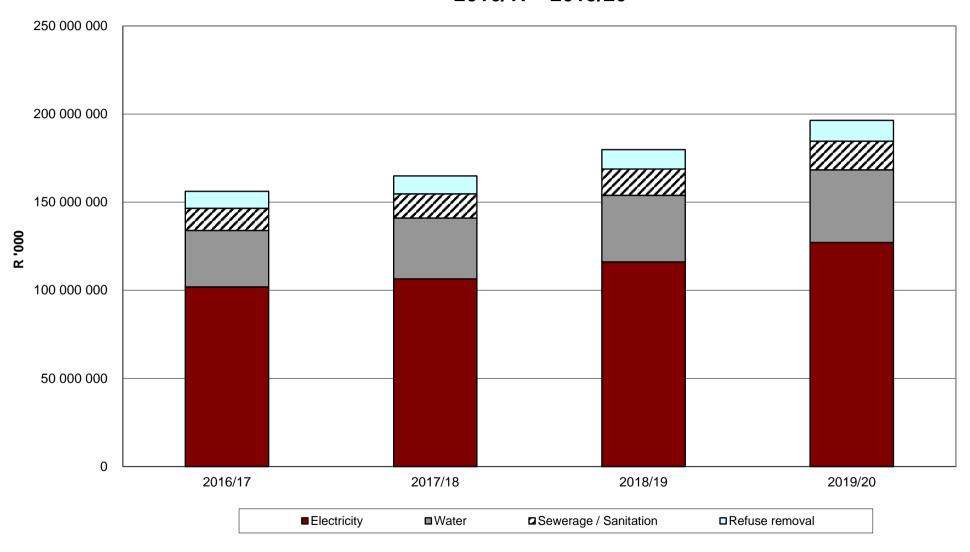

Figure 4.4: Aggregated budgeted revenue for services by metros, 2016/17 - 2019/20

Figure 4.5: Aggregated budgeted expenditure for services by local municipalities, 2016/17 - 2019/20

Figure 4.6: Aggregated budgeted revenue for services by local municipalities, 2016/17 - 2019/20