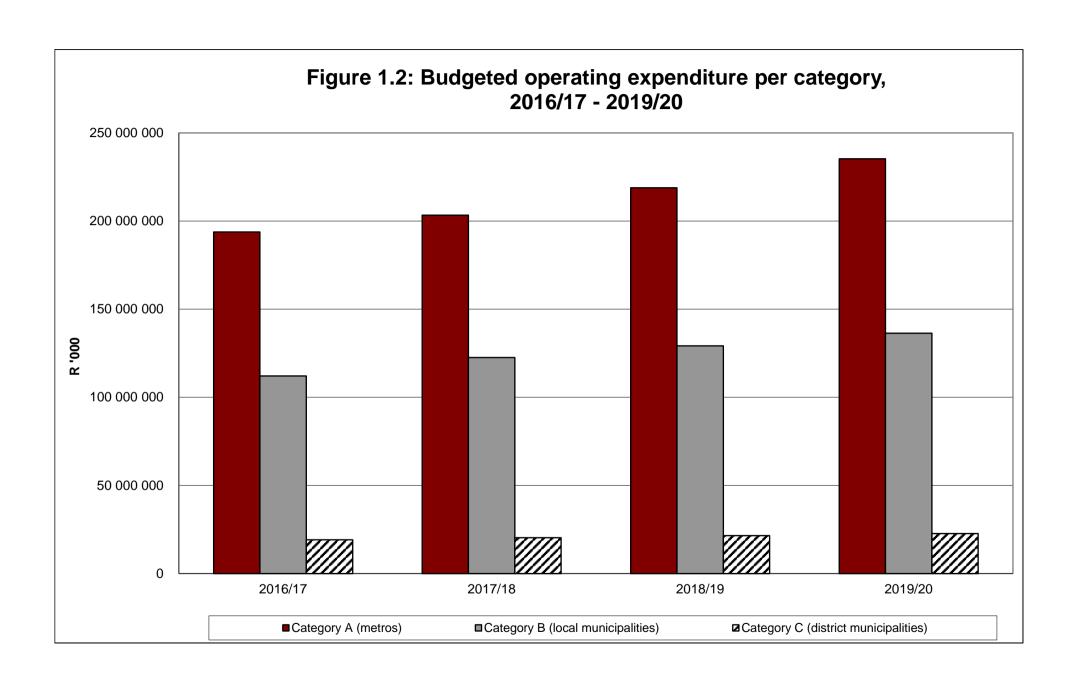

Figure 3.1: Budgeted capital expenditure per metro, 2016/17 - 2019/20 12 000 000 10 000 000 8 000 000 **6** 000 000 4 000 000 2 000 000 0 **Buffalo City** Cape Town Ekurhuleni Metro City Of Nelson Mandela City Of Tshwane eThekwini Mangaung Johannesburg Bay **■**2016/17 **■**2017/18 **□**2018/19 **■**2019/20



Figure 4.1: Aggregated National budgeted expenditure for services, 2016/17 - 2019/20



Figure 4.2: Aggregated National budgeted revenue for services, 2016/17 - 2019/20



Figure 4.3: Aggregated budgeted expenditure for services by metros, 2016/17 - 2019/20



Figure 4.4: Aggregated budgeted revenue for services by metros, 2016/17 - 2019/20



Figure 4.5: Aggregated budgeted expenditure for services by local municipalities, 2016/17 - 2019/20



Figure 4.6: Aggregated budget