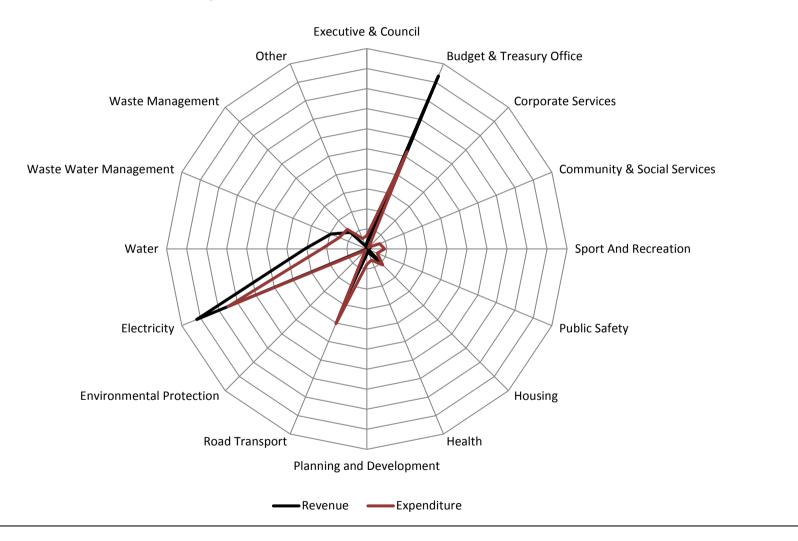

## Category B operating revenue and expenditure by standard classification, 2017/18