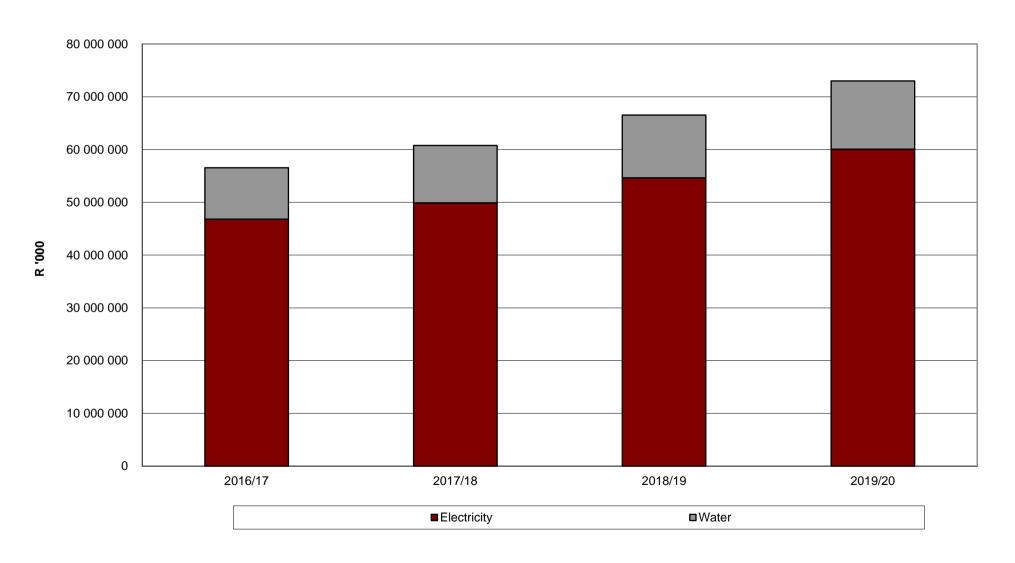

Figure 4.1: Aggregated National budgeted expenditure for services, 2016/17 - 2019/20

Figure 4.2: Aggregated National budgeted revenue for services, 2016/17 - 2019/20

Figure 4.3: Aggregated budgeted expenditure for services by metros, 2016/17 - 2019/20