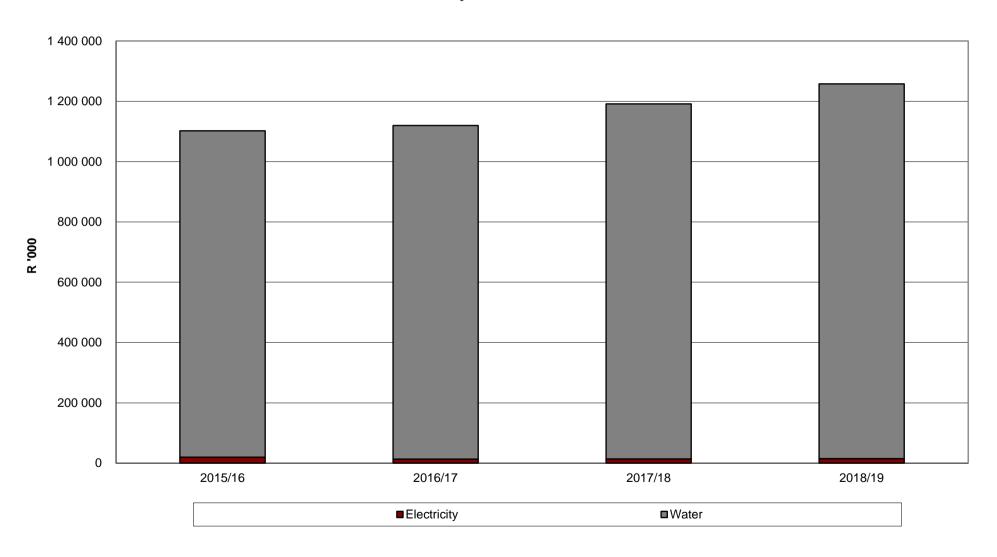

Figure 4.4: Aggregated budgeted revenue for services by metros, 2016/17 - 2019/20

Figure 4.5: Aggregated budgeted expenditure for services by local municipalities, 2016/17 - 2019/20

Figure 4.6: Aggregated budgeted revenue for services by local municipalities, 2016/17 - 2019/20