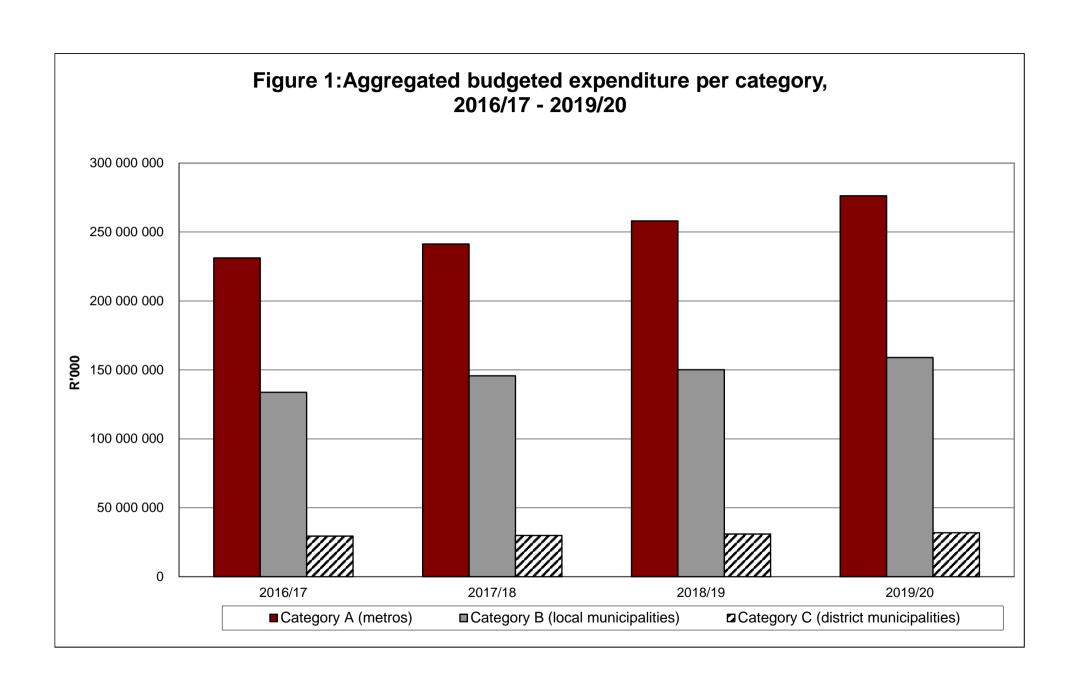

Figure 3.1: Budgeted capital expenditure per metro, 2016/17 - 2019/20 12 000 000 10 000 000 8 000 000 **6** 000 000 4 000 000 2 000 000 0 **Buffalo City** Cape Town Ekurhuleni Metro City Of Nelson Mandela City Of Tshwane eThekwini Mangaung Johannesburg Bay **■**2016/17 **■**2017/18 **□**2018/19 **■**2019/20



Figure 4.1: Aggregated National budgeted expenditure for services, 2016/17 - 2019/20



Figure 4.2: Aggregated National budgeted revenue for services, 2016/17 - 2019/20



Figure 4.3: Aggregated budgeted expenditure for services by metros, 2016/17 - 2019/20



Figure 4.4: Aggregated budgeted revenue for services by metros, 2016/17 - 2019/20



Figure 4.5: Aggregated budgeted expenditure for services by local municipalities, 2016/17 - 2019/20



Figure 4.6: Aggregated bu