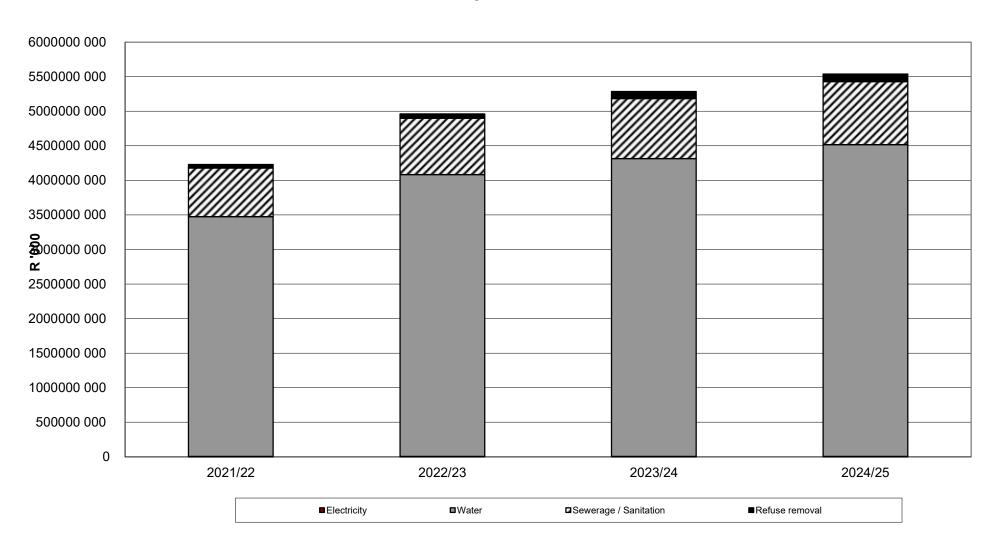

Figure 4.1: Aggregated National budgeted expenditure for services, 2021/22 - 2024/25

Figure 4.2: Aggregated National budgeted revenue for services, 2021/22 - 2024/25

Figure 4.3: Aggregated budgeted expenditure for services by metros, 2021/22 - 2024/25