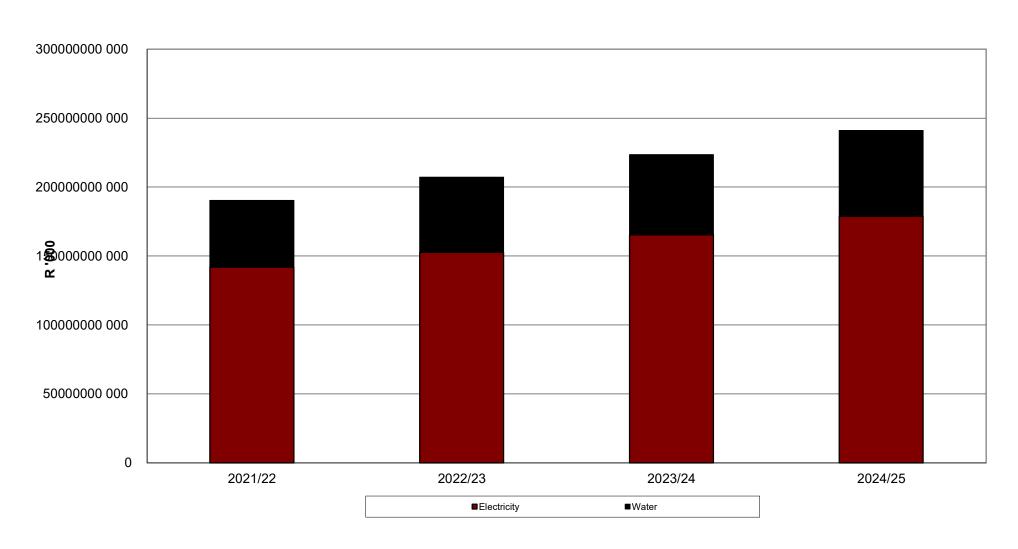

Figure 4.1: Aggregated National budgeted expenditure for services, 2021/22 - 2024/25

Figure 4.2: Aggregated National budgeted revenue for services, 2021/22 - 2024/25

Figure 4.3: Aggregated budgeted expenditure for services by metros, 2021/22 - 2024/25