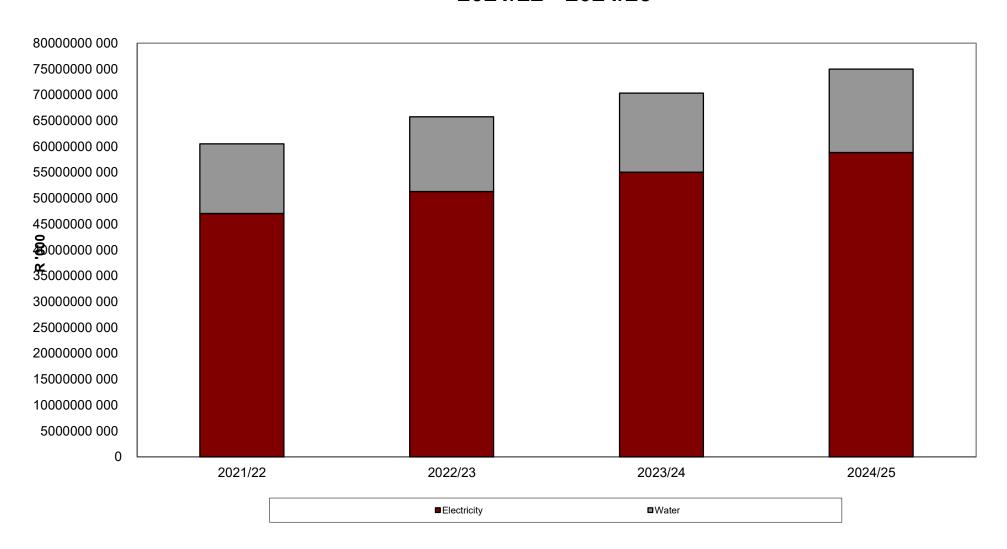

Figure 4.4: Aggregated budgeted revenue for services by metros, 2021/22 - 2024/25

Figure 4.5: Aggregated budgeted expenditure for services by 2021/22 - 2024/25

Figure 4.6: Aggregated budgeted revenue for services by local municipalities, 2021/22 - 2024/25