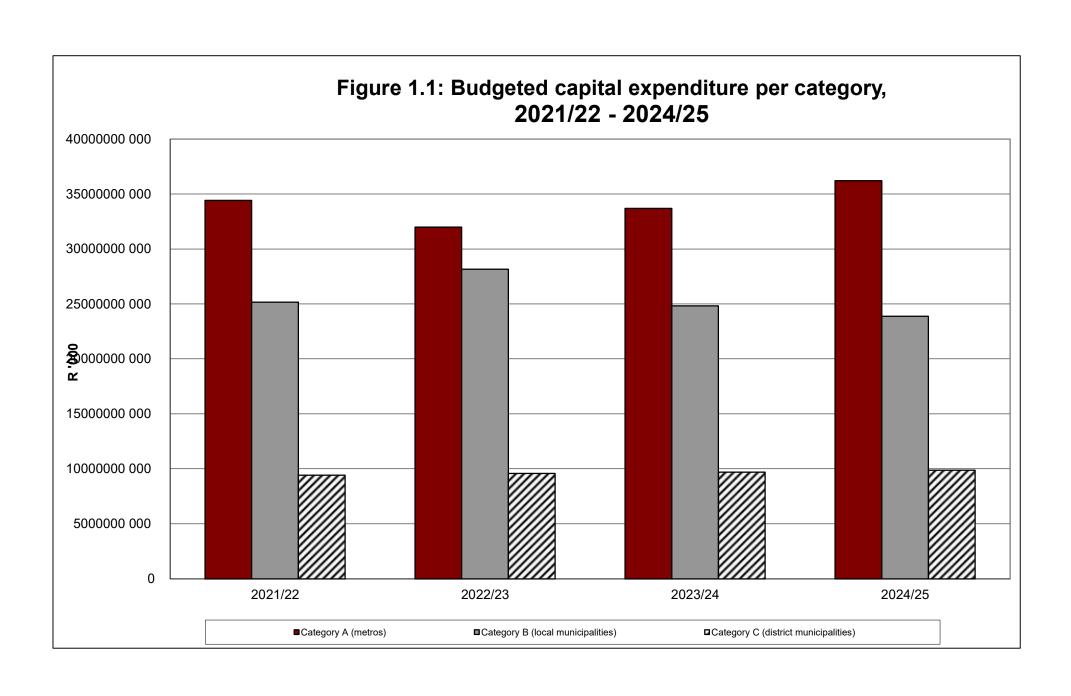

Figure 2: Total operating and capital expenditure per province, 2021/22 - 2024/25 250000000 000 200000000 000 150000000 000 100000000 000 50000000 000 Free State Eastern Cape KwaZulu-Natal North West Northern Cape Western Cape Gauteng Limpopo Mpumalanga ■2021/22 **2**022/23 **2**023/24 ■ 2024/25

Figure 2.1: Budgeted capital expenditure per province, 2021/22 - 2024/25 20000000 000 18000000 000 16000000 000 14000000 000 12000000 000 **8**0000000 000 8000000 000 6000000 000 4000000 000 2000000 000 0 Free State Eastern Cape KwaZulu-Natal North West Northern Cape Western Cape Gauteng Limpopo Mpumalanga **2021/22 2**022/23 **2**023/24 ■2024/25







Figure 3.2: Budgeted operating expenditure per metro, 2021/22 - 2024/25 90000000 000 80000000 000 70000000 000 60000000 000 50000000 000 **4**