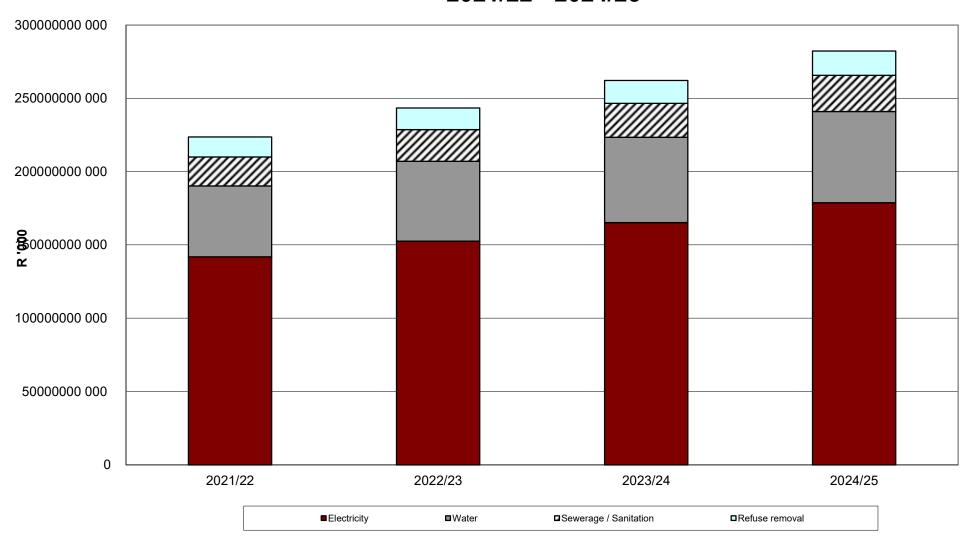

Figure 4.1: Aggregated National budgeted expenditure for services, 2021/22 - 2024/25

Figure 4.2: Aggregated National budgeted revenue for services, 2021/22 - 2024/25

Figure 4.3: Aggregated budgeted expenditure for services by metros, 2021/22 - 2024/25