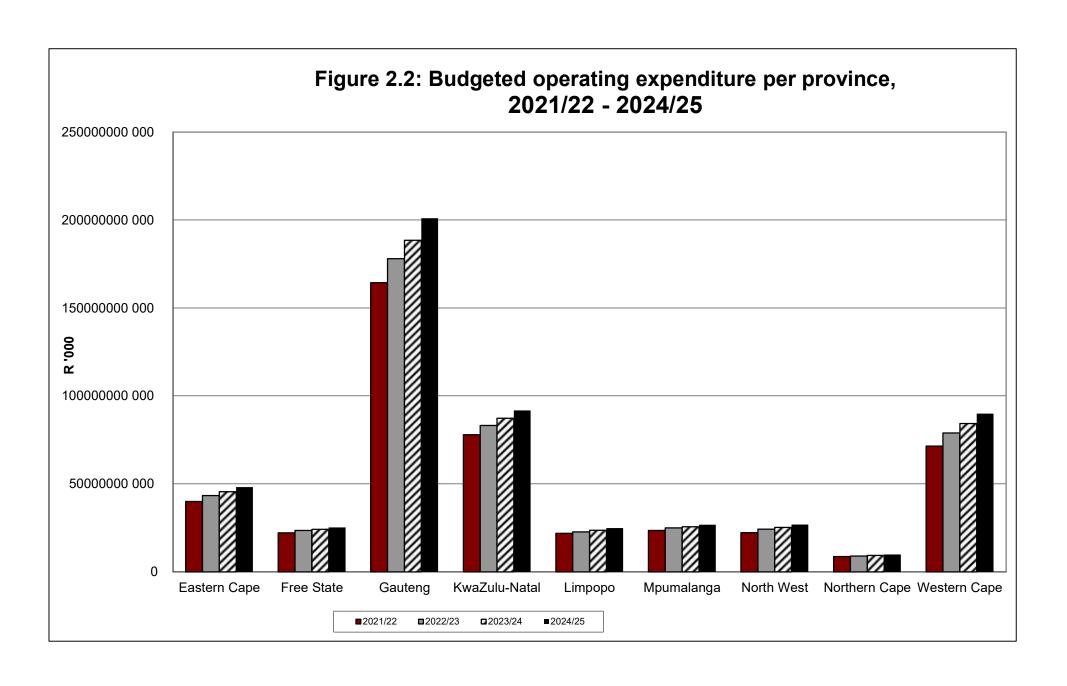

Figure 2: Total operating and capital expenditure per province, 2021/22 - 2024/25 250000000 000 200000000 000 150000000 000 100000000 000 50000000 000 Free State Eastern Cape KwaZulu-Natal North West Northern Cape Western Cape Gauteng Limpopo Mpumalanga ■2021/22 **2**022/23 **2**023/24 ■ 2024/25

Figure 2.1: Budgeted capital expenditure per province, 2021/22 - 2024/25 20000000 000 18000000 000 16000000 000 14000000 000 12000000 000 **8**0000000 000 8000000 000 6000000 000 4000000 000 2000000 000 0 Free State Eastern Cape KwaZulu-Natal North West Northern Cape Western Cape Gauteng Limpopo Mpumalanga **2021/22 2**022/23 **2**023/24 ■2024/25







Figure 3.2: Budgeted operating expenditure per metro, 2021/22 - 2024/25 90000000 000 80000000 000 70000000 000 60000000 000 50000000 000 **4**0000000 000 30000000 000 20000000 000 10000000 000 0 **Buffalo City** eThekwini City Of Cape Town Ekurhuleni Metro Nelson Mandela City Of Tshwane Mangaung Johannesburg Bay **2021/22 2**022/23 **2**023/24 ■ 2024/25

Figure 4.1: Aggregated National budgeted expenditure for services, 2021/22 - 2024/25



Figure 4.2: Aggregated National budgeted revenue for services, 2021/22 - 2024/25



Figure 4.3: Aggregated budgeted expenditure for services by metros, 2021/22 - 2024/25



Figure 4.4: Aggregated budgeted revenue for services by metros, 2021/22 - 2024/25



Figure 4.5: Aggregated budgeted expenditure for services by 2021/22 - 2024/25



Figure 4.6