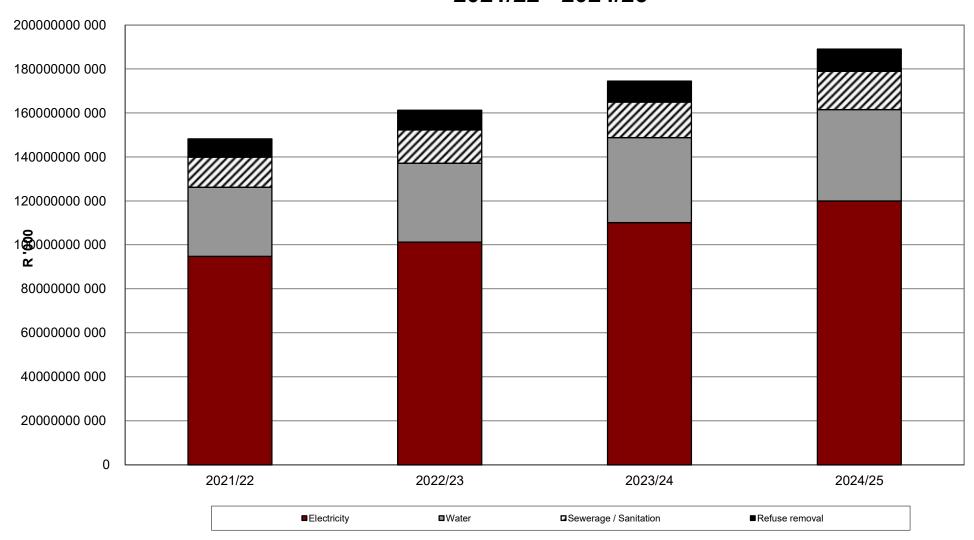

Figure 4.1: Aggregated National budgeted expenditure for services, 2021/22 - 2024/25

Figure 4.2: Aggregated National budgeted revenue for services, 2021/22 - 2024/25

Figure 4.3: Aggregated budgeted expenditure for services by metros, 2021/22 - 2024/25