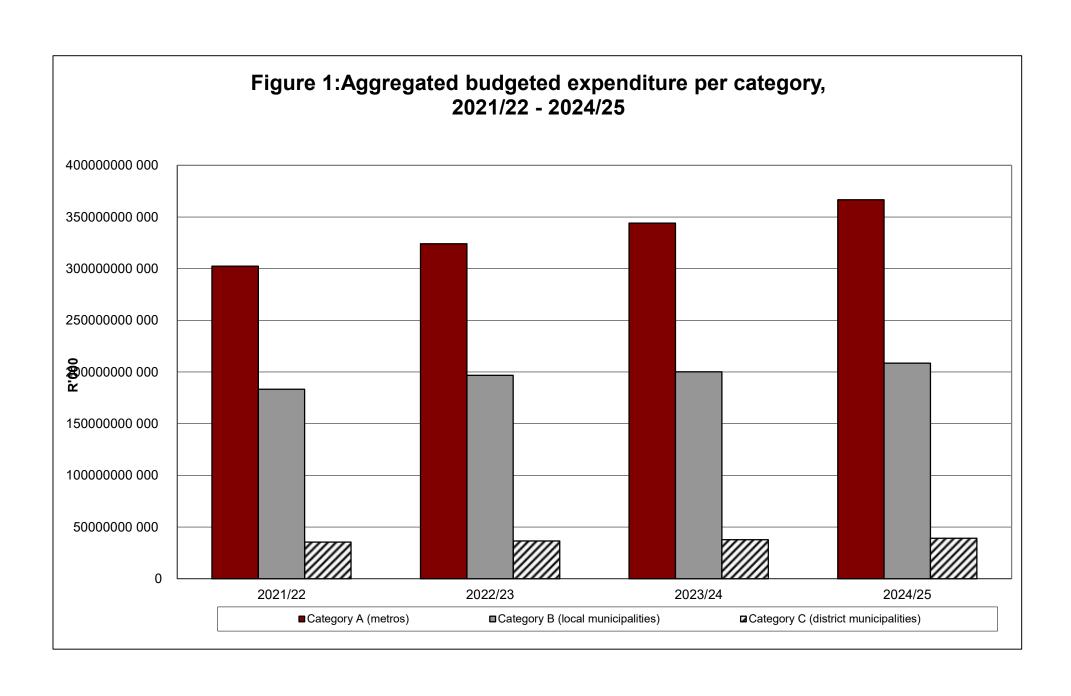

Figure 2: Total operating and capital expenditure per province, 2021/22 - 2024/25 250000000 000 200000000 000 150000000 000 100000000 000 50000000 000 Free State Eastern Cape KwaZulu-Natal North West Northern Cape Western Cape Gauteng Limpopo Mpumalanga ■2021/22 **2**022/23 **2**023/24 ■ 2024/25

Figure 2.1: Budgeted capital expenditure per province, 2021/22 - 2024/25 20000000 000 18000000 000 16000000 000 14000000 000 12000000 000 **8**0000000 000 8000000 000 6000000 000 4000000 000 2000000 000 0 Free State Eastern Cape KwaZulu-Natal North West Northern Cape Western Cape Gauteng Limpopo Mpumalanga **2021/22 2**022/23 **2**023/24 ■2024/25







Figure 3.2: Budgeted operating expenditure per metro, 2021/22 - 2024/25 90000000 000 80000000 000 70000000 000 60000000 000 50000000 000 **4