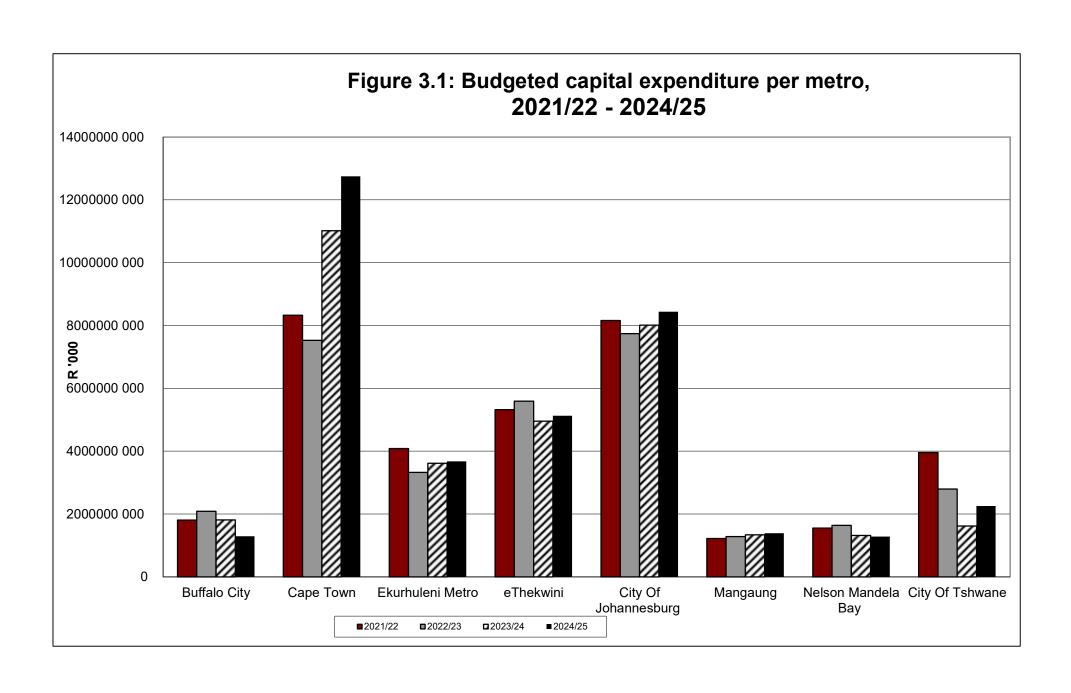

Figure 2.1: Budgeted capital expenditure per province, 2021/22 - 2024/25 20000000 000 18000000 000 16000000 000 14000000 000 12000000 000 **8**0000000 000 8000000 000 6000000 000 4000000 000 2000000 000 0 Free State Eastern Cape KwaZulu-Natal North West Northern Cape Western Cape Gauteng Limpopo Mpumalanga **2021/22 2**022/23 **2**023/24 ■2024/25