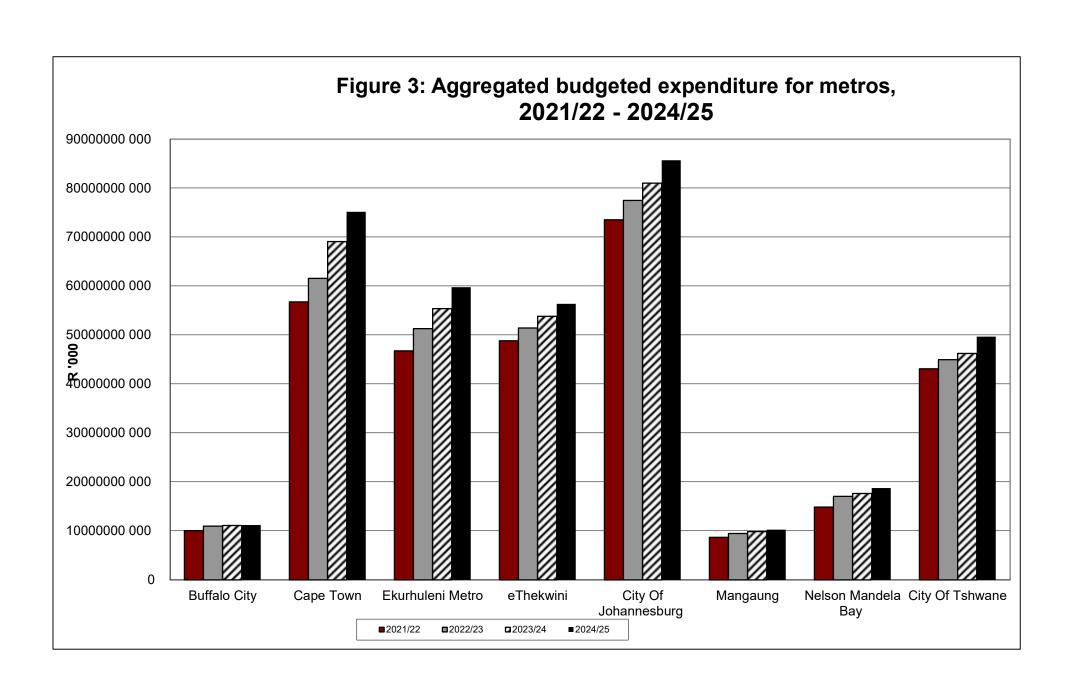

Figure 3.2: Budgeted operating expenditure per metro, 2021/22 - 2024/25 90000000 000 80000000 000 70000000 000 60000000 000 50000000 000 **4**0000000 000 30000000 000 20000000 000 10000000 000 0 **Buffalo City** eThekwini City Of Cape Town Ekurhuleni Metro Nelson Mandela City Of Tshwane Mangaung Johannesburg Bay **2021/22 2**022/23 **2**023/24 ■ 2024/25