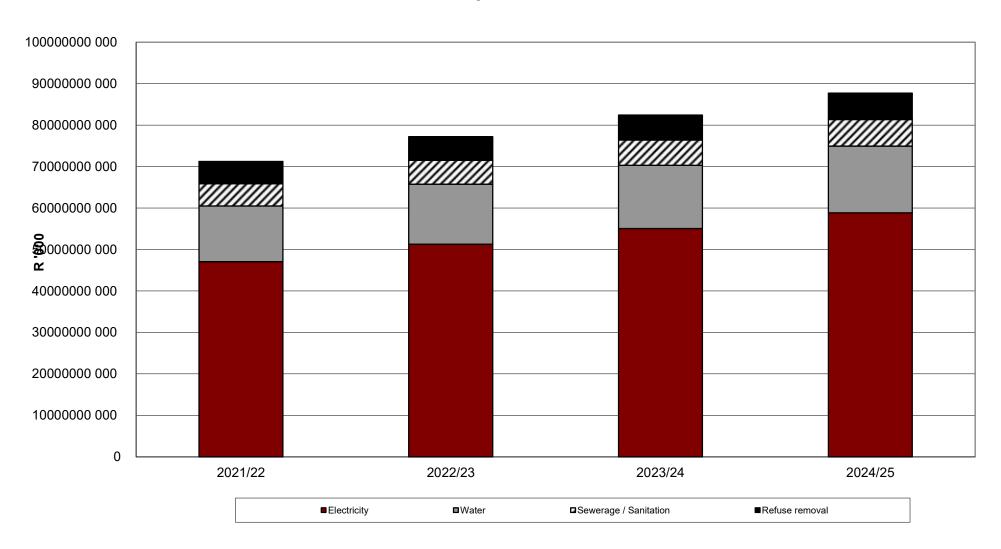

Figure 4.4: Aggregated budgeted revenue for services by metros, 2021/22 - 2024/25

Figure 4.5: Aggregated budgeted expenditure for services by 2021/22 - 2024/25

Figure 4.6: Aggregated budgeted revenue for services by local municipalities, 2021/22 - 2024/25