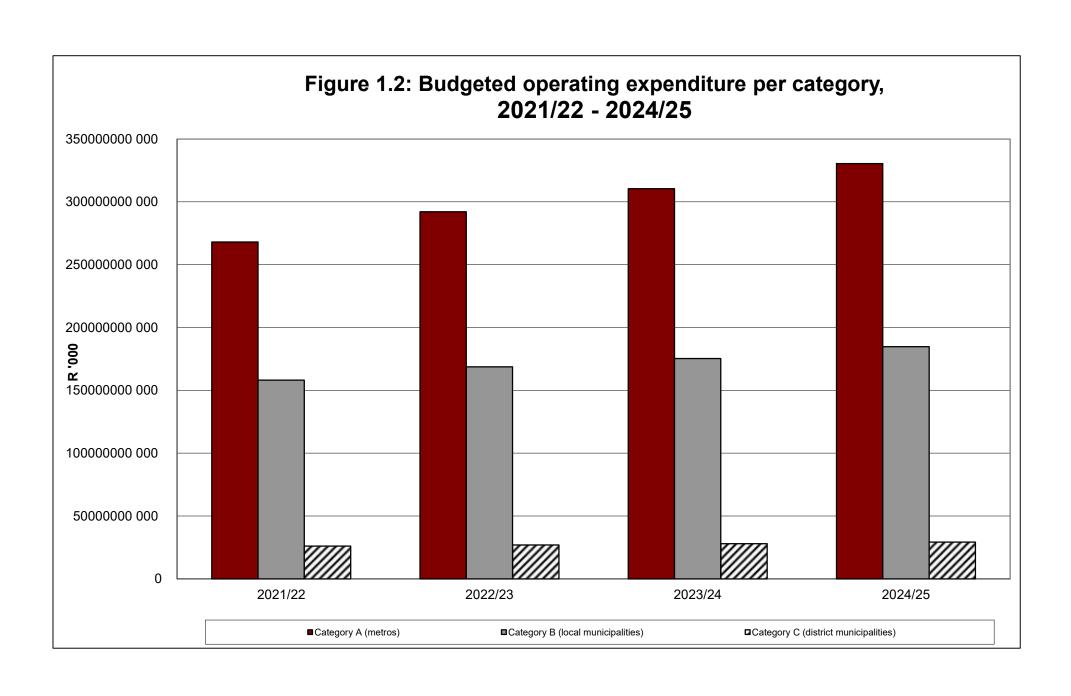

Figure 2: Total operating and capital expenditure per province, 2021/22 - 2024/25 250000000 000 200000000 000 150000000 000 100000000 000 50000000 000 Free State Eastern Cape KwaZulu-Natal North West Northern Cape Western Cape Gauteng Limpopo Mpumalanga ■2021/22 **2**022/23 **2**023/24 ■ 2024/25

Figure 2.1: Budgeted capital expenditure per province, 2021/22 - 2024/25 20000000 000 18000000 000 16000000 000 14000000 000 12000000 000 **8**0000000 000 8000000 000 6000000 000 4000000 000 2000000 000 0 Free State Eastern Cape KwaZulu-Natal North West Northern Cape Western Cape Gauteng Limpopo Mpumalanga **2021/22 2**022/23 **2**023/24 ■2024/25







Figure 3.2: Budgeted operating expenditure per metro, 2021/22 - 2024/25 90000000 000 80000000 000 70000000 000 60000000 000 50000000 000 **4**00