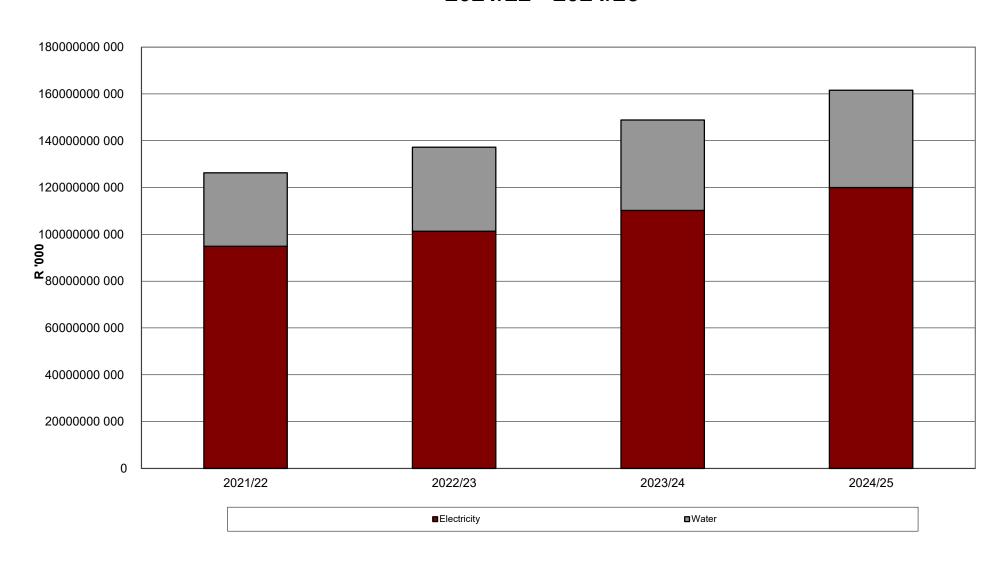

Figure 4.1: Aggregated National budgeted expenditure for services, 2021/22 - 2024/25

Figure 4.2: Aggregated National budgeted revenue for services, 2021/22 - 2024/25

Figure 4.3: Aggregated budgeted expenditure for services by metros, 2021/22 - 2024/25