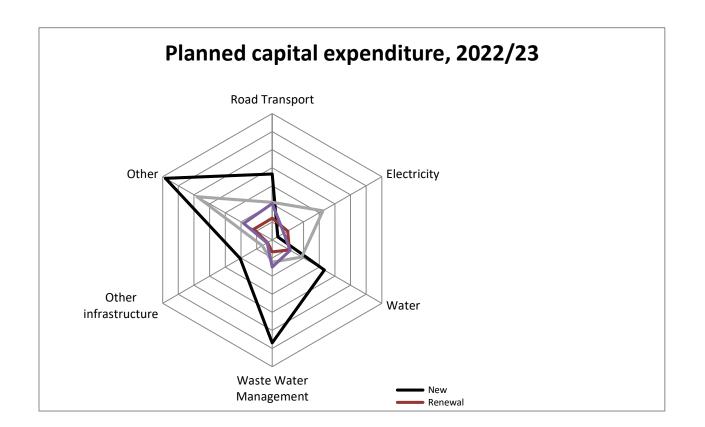

Figure 2.1: Budgeted capital expenditure per province, 2021/22 - 2024/25 20000000 000 18000000 000 16000000 000 14000000 000 12000000 000 **8**0000000 000 8000000 000 6000000 000 4000000 000 2000000 000 0 Free State Eastern Cape KwaZulu-Natal North West Northern Cape Western Cape Gauteng Limpopo Mpumalanga **2021/22 2**022/23 **2**023/24 ■2024/25