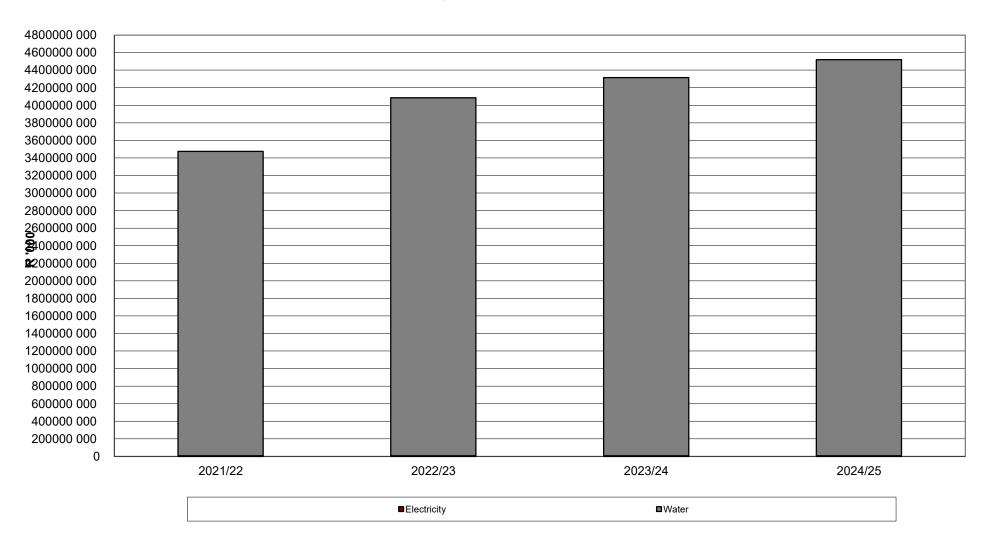

Figure 4.1: Aggregated National budgeted expenditure for services, 2021/22 - 2024/25

Figure 4.2: Aggregated National budgeted revenue for services, 2021/22 - 2024/25

Figure 4.3: Aggregated budgeted expenditure for services by metros, 2021/22 - 2024/25