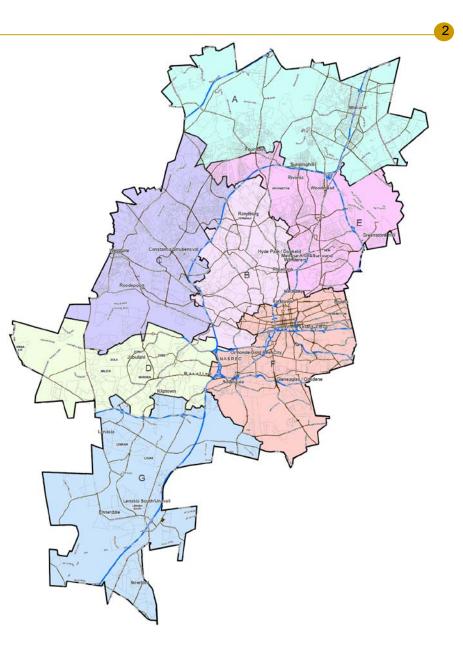

### mSCOA City of Johannesburg

23 September 2016



### COJ coverage

> spans across 7 regions

### ≻COJ Structure

- ≻COJ Core Departments
- ≻COJ Municipal Owned
  - Entities (12)
- ≻COJ Budget
  - > R 54,8 Billion(2016/2017)

### ≻COJ Staff

≻30 000 staff





The National Treasury SCOA implementation framework extends to areas beyond just the traditional ERP implementation but also includes prescriptive requirements :

- as to what **business process** should be catered for during the implementation,
- as well as minimum **financial system requirements**.

These requirements all speak to the overall objective of complete, accurate and uniform reporting across all spheres of government.



### **Process followed**

### 1. Assess as-is environment

Require an in-depth analysis of is broader landscape extending beyond the core administration, including its entities and departments.

The City therefore requires an in-depth assessment for all 12 entities on the following :

- Identifying Financial and Core Business Processes;
- Establishment of