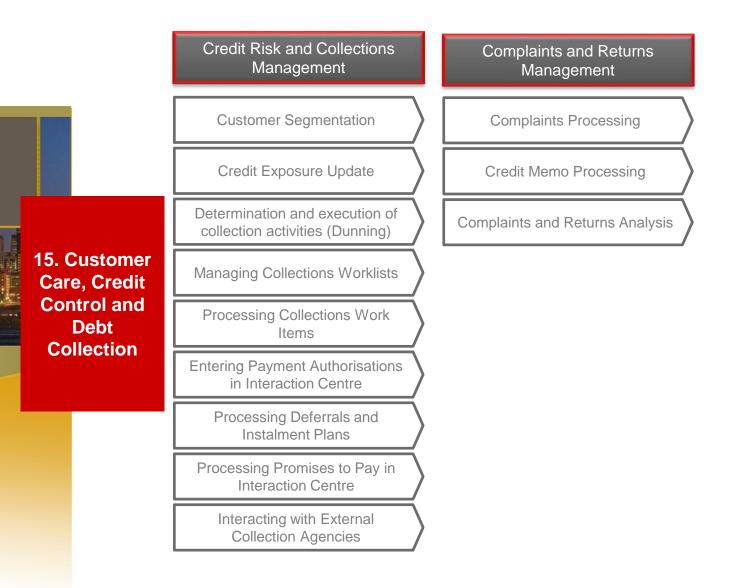

- A9. Full Asset Life Cycle Management
- A10. Real Estate and Resource Management
- A11. Human Resource and Payroll Management
- A12. Land use and Building Control Management
- A13. Valuation Roll Management
- A14. Revenue Cycle
- A15. Customer Care, Credit Control and Debt Collection