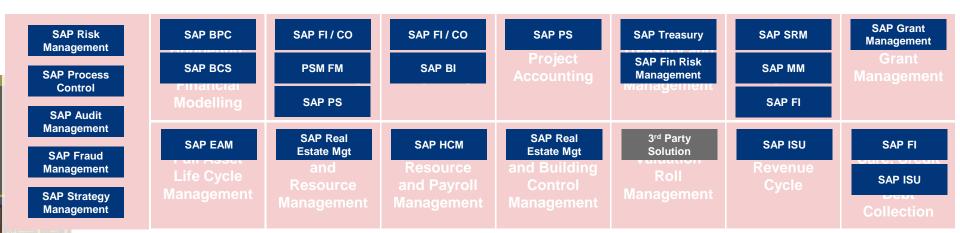

### SAP Solutions and mSCOA Processes How can SAP cover the mSCOA process scope?

world class African city

30

#### Legend:

- BPC Business Planning and Consolidation
- BCS Budget Control System
- FI/CO Financials and Controlling
- PSM FM Public Services Mgt: Funds Management
- PS Project Systems
- BI Business Intelligence
- SRM Supplier Relationship Management
- MM Materials Management
- EAM Enterprise Asset Management
- HCM Human Capital Management
- ISU Industry Solution: Utilities
- EAM Enterprise Asset Management