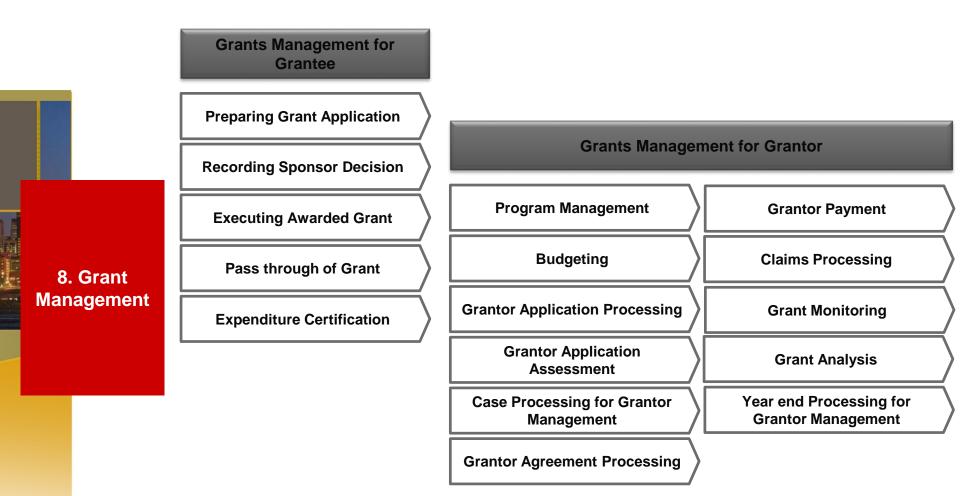

### mSCOA Process Scope

- A1. Corporate Governance
- A2. Municipal Budgeting, Planning and Financial Modelling
- A3. Financial Accounting
- A4. Costing and Reporting
- A5. Project Accounting
- A6. Treasury and Cash Management
- A7. Procurement Cycle
- A8. Grant Management